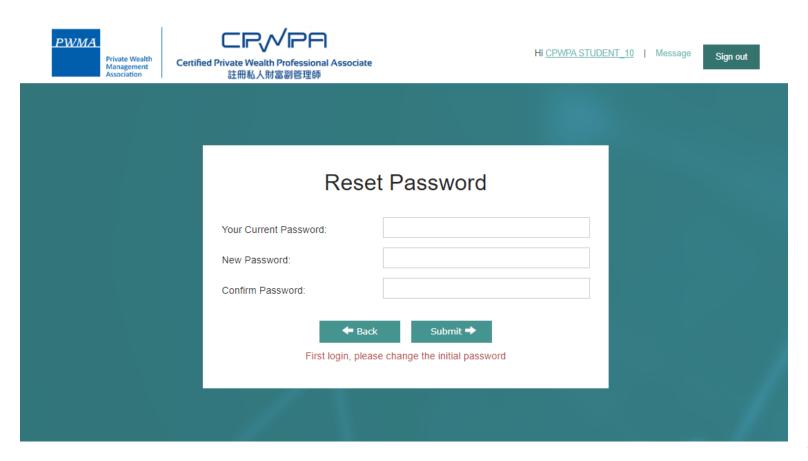

#### **Apply for CPWP Associate procedures**

Please change the random initial password upon first time login