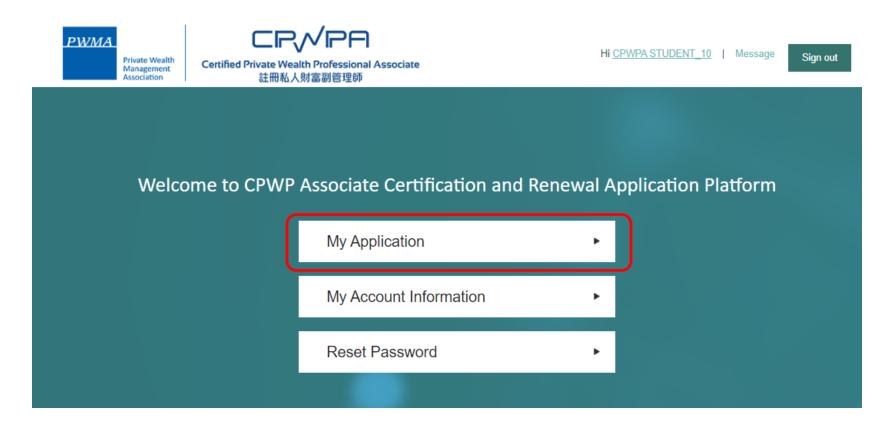

#### **Apply for CPWP Associate procedures**

Click [My Application] to [Apply for CPWP Associate]