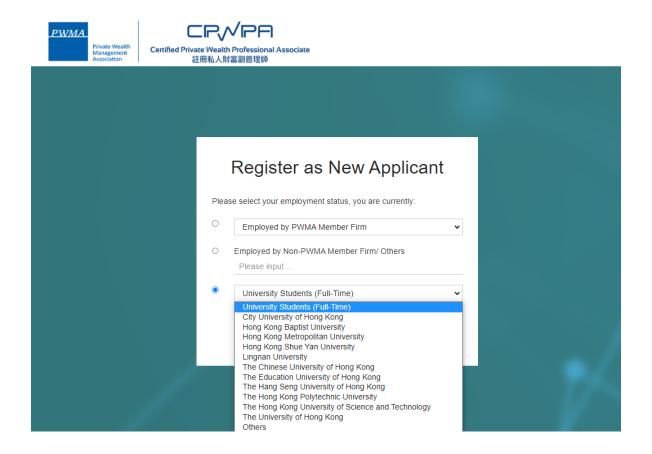

#### Registration (Cont'd)

• Choose the third option and selects a University from the pulldown list, or input your University's name in 'Others'