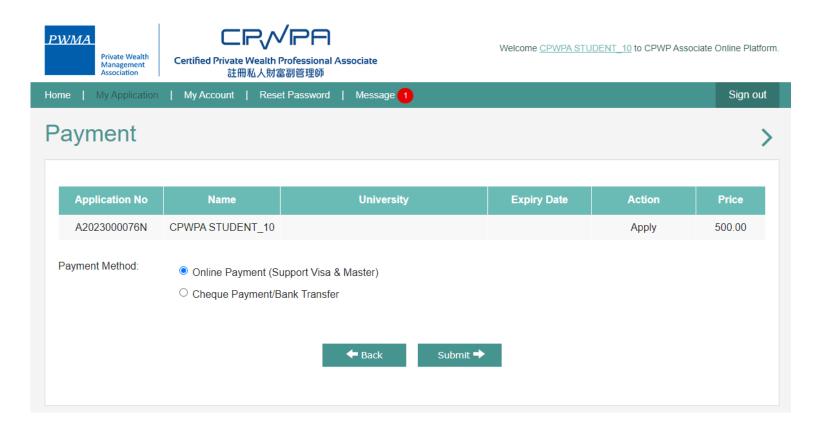

#### If Payment is settled by Applicant's Credit Card

• Click [Go to Pay] in [Action] under [My Application] to settle payment

#### If Payment is settled by Applicant's Credit Card

• Select [Online Payment] if applicant chooses to pay by Credit Card