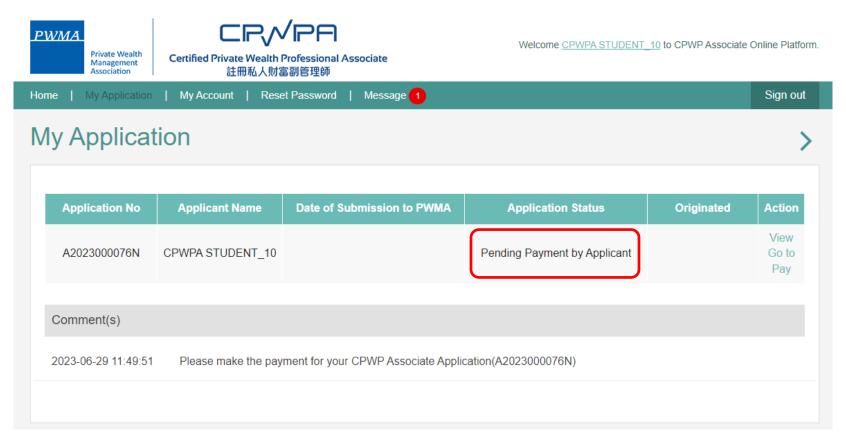

#### **Apply for CPWP Associate procedures**

• View [Application Status] under [My Application]

# 24. New Applicant – Applicant settles the application fee

#### If Payment is settled by Applicant's Credit Card

• Click [Go to Pay] in [Action] under [My Application] to settle payment