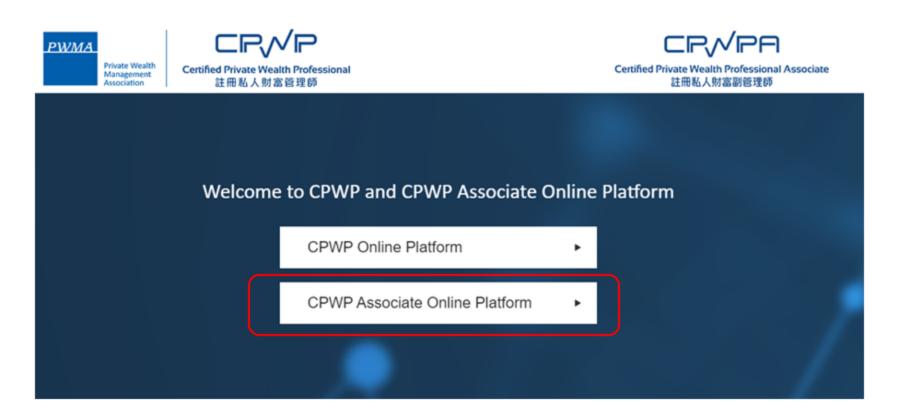

#### Registration

• "Register" as new applicant via CPWP Associate Online Platform (www.pwma-cpwponline.com)

1

#### **Apply for CPWP Associate procedures**

Access to [CPWP Associate User Login] page by clicking <a href="https://www.pwma-cpwponline.com">https://www.pwma-cpwponline.com</a> and click CPWP Associate Online Platform