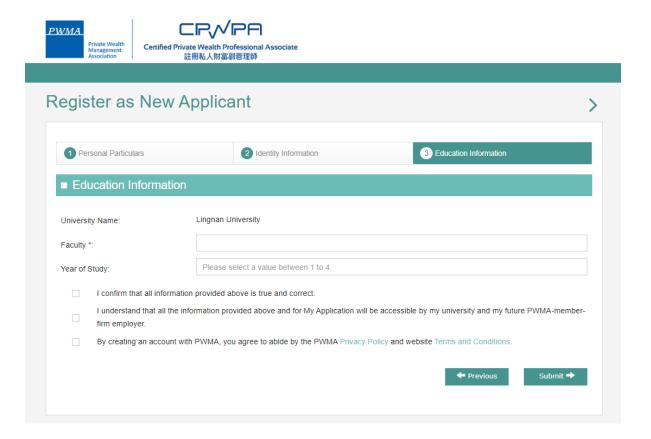

#### Registration (Cont'd)

 Input your Faculty and Year of Study under [Education Information] and check all boxes to confirm the declaration statements before clicking "Submit"