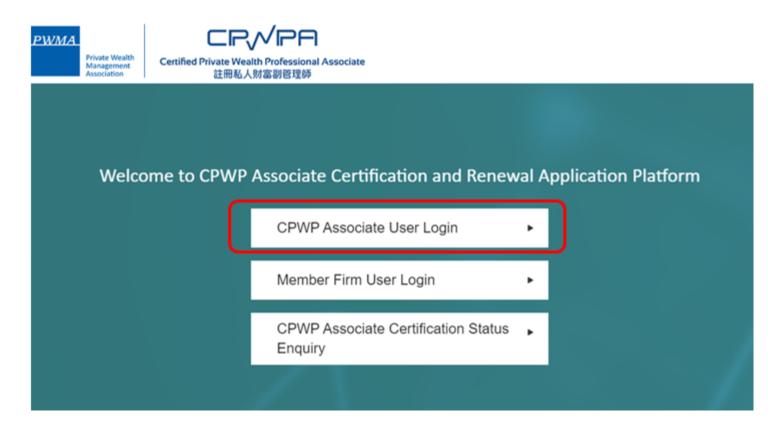

#### **Apply for CPWP Associate procedures**

Access to [CPWP Associate User Login] page by clicking <a href="https://www.pwma-cpwponline.com">https://www.pwma-cpwponline.com</a> and click CPWP Associate Online Platform

#### **Apply for CPWP Associate procedures**

Select [CPWP Associate User Login]

#### **Apply for CPWP Associate procedures**

Login to CPWP Associate Online Platform