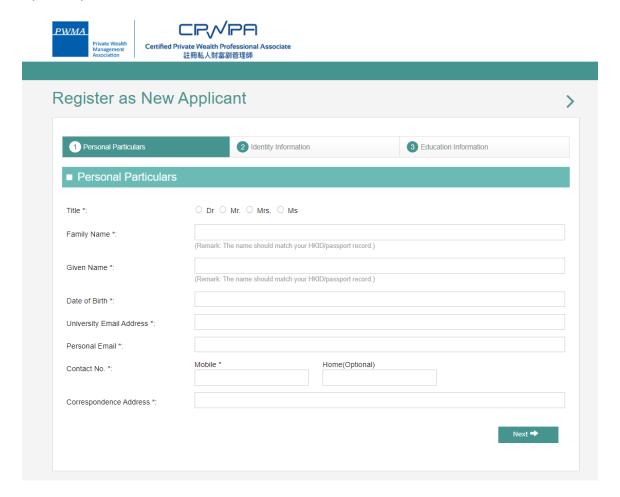

#### **Registration (Cont'd)**

• Fill out the required personal information under [Personal Particulars]