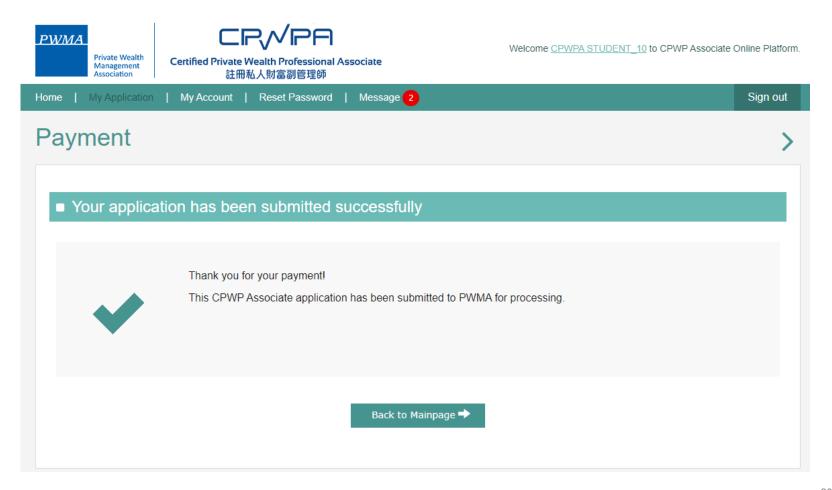

#### **Apply for CPWP Associate procedures**

 Receive 'Your application has been submitted successfully' prompt, applicant clicks [Go to Pay Now] to settle the payment now

#### Applicant receives a "Your application has been submitted successfully' prompt