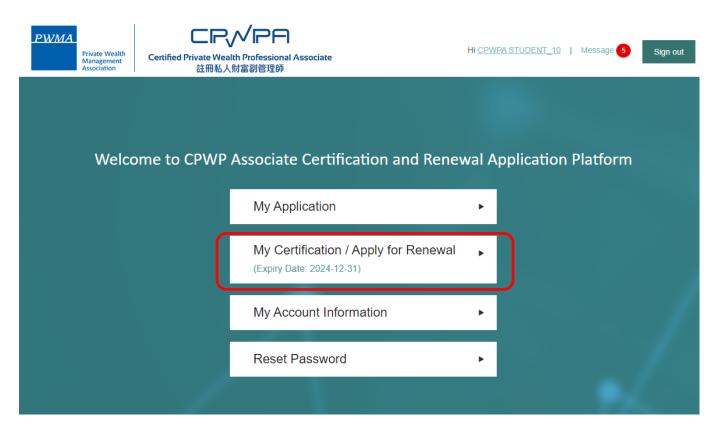

#### After approval granted by Accreditation and Exemption Committee

- View Certificate's expiry date in [My Certification/ Apply for Renewal]
- Go to [My Application] to view Application Status