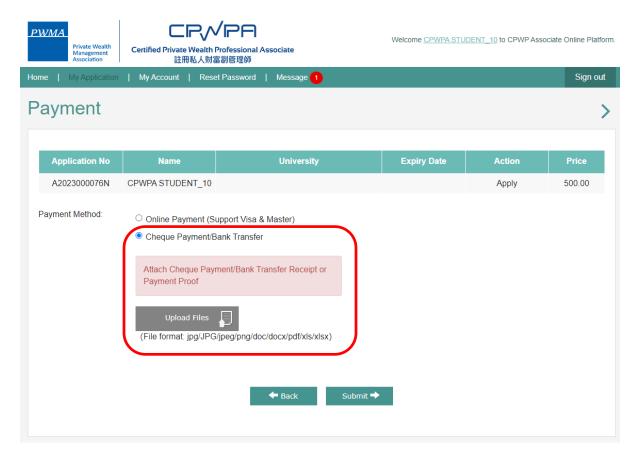

#### If Payment is settled by Cheque or Bank Transfer

• Select Cheque Payment/Bank Transfer and click [Upload Files] to upload Cheque copy or Bank receipt before clicking [Submit]