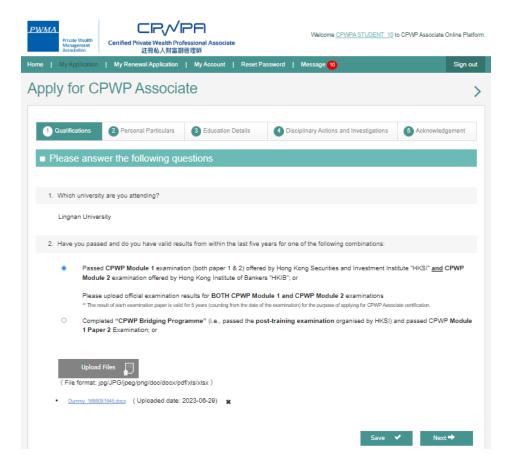

#### **Apply for CPWP Associate procedures**

- Fill-in all required information from section 1 to 5 before clicking [submit]
- Applicant must upload CPWP Module 1 and Module 2 official examination results in Question 2