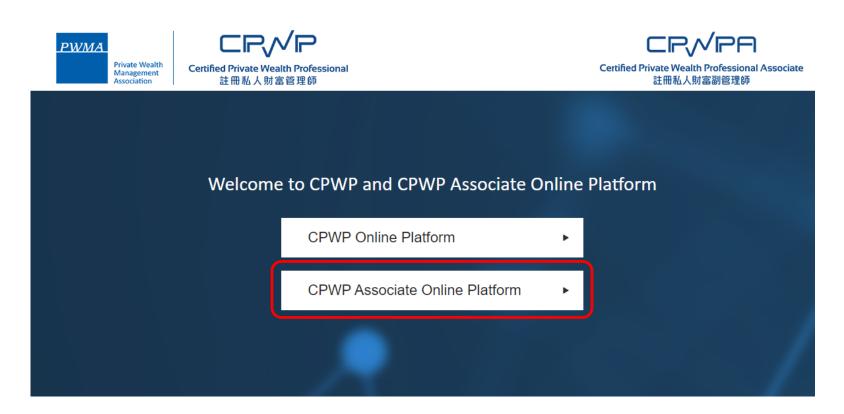

#### Registration

• "Register" as new applicant via CPWP Associate Online Platform (www.pwma-cpwponline.com)

1