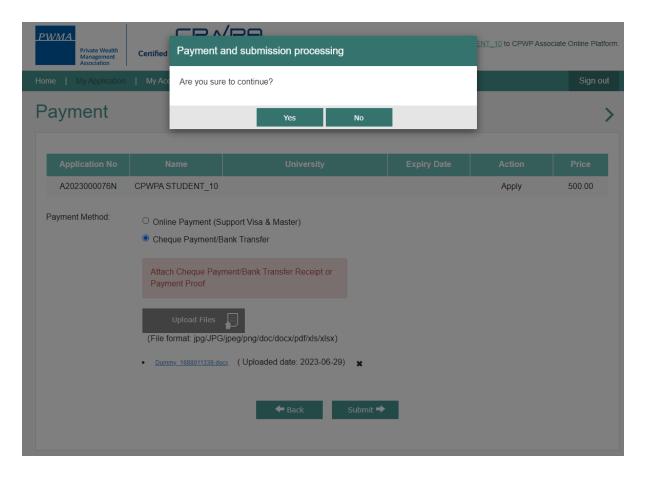

#### If Payment is settled by Cheque Payment or Bank Transfer

• Click [Yes] to submit CPWPA online application