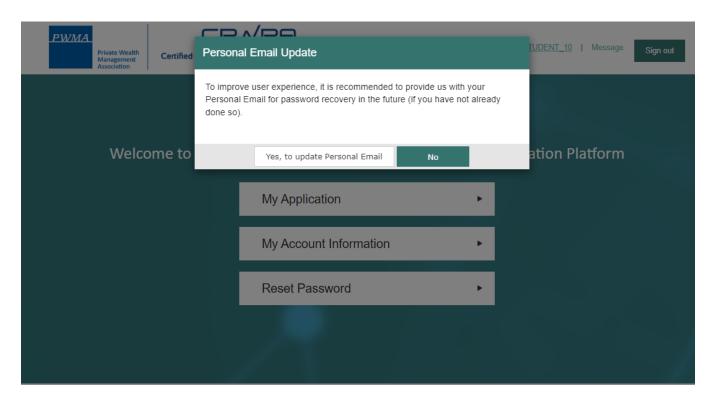

#### **Apply for CPWP Associate procedures**

- If Applicant has already input personal email address, click [No] to close [Personal Email Update] prompt
- If Applicant has <u>NOT</u> input personal email address, update personal email address by clicking [Yes, to update Personal Email]