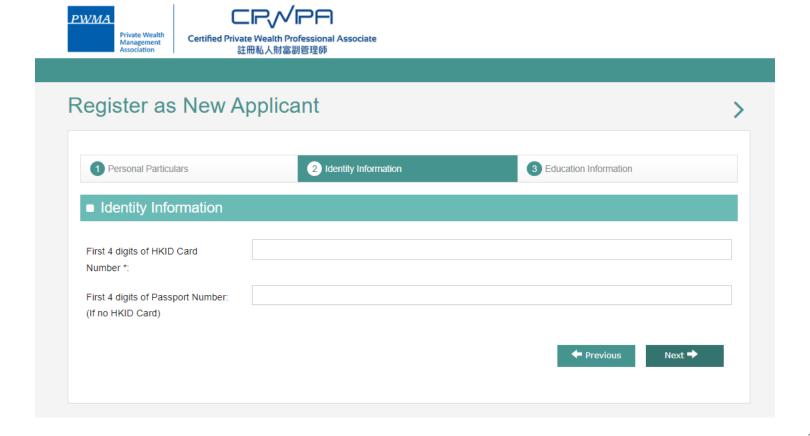

Applicant receives CPWPA Certification result and download online CPWPA e-certificate |



#### Registration

• "Register" as new applicant via CPWP Associate Online Platform (www.pwma-cpwponline.com)



1



#### Registration (Cont'd)

• "Register" as new applicant at the CPWP Associate User Login page by clicking [Register]





#### **Requirements for CPWPA certification**

Read the "Requirements for CPWP Associate" carefully before applying for CPWP Associate





#### Registration (Cont'd)

• Choose the third option and selects a University from the pulldown list, or input your University's name in 'Others'





#### **Registration (Cont'd)**

• Fill out the required personal information under [Personal Particulars]





#### **Registration (Cont'd)**

Fill in [Identity Information]





#### Registration (Cont'd)

 Input your Faculty and Year of Study under [Education Information] and check all boxes to confirm the declaration statements before clicking "Submit"





#### Registration (Cont'd)

Applicant receives "Your account has been created successfully" prompt





#### 9. New Application Registration

#### Registration (Cont'd)

 Applicant receives an email of "Welcome to Certified Private Wealth Professional (CPWP) Associate Account Registration

Dear Applicant,

Thank you for registering to the CPWP Associate Online Application Platform.

Your account has been created successfully.

You can now login to your account to access the online application form via <a href="https://www.pwma-cpwponline.com">https://www.pwma-cpwponline.com</a> with the following username