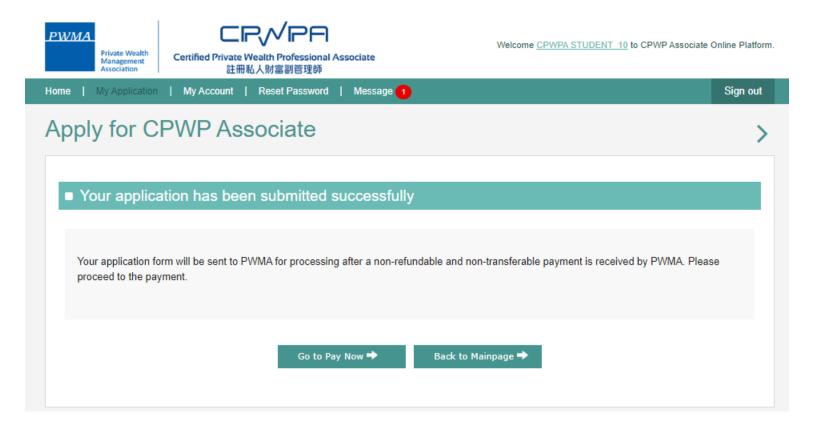

#### **Apply for CPWP Associate procedures**

 Receive 'Your application has been submitted successfully' prompt, applicant clicks [Go to Pay Now] to settle the payment now