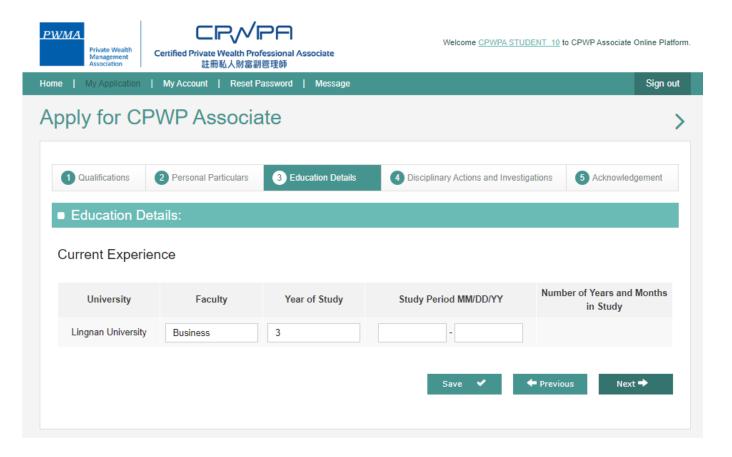

#### Registration (Cont'd)

 Input your Faculty and Year of Study under [Education Information] and check all boxes to confirm the declaration statements before clicking "Submit"

#### **Apply for CPWP Associate procedures**

• Fill-in the start date under [Study Period] and leave the end date blank