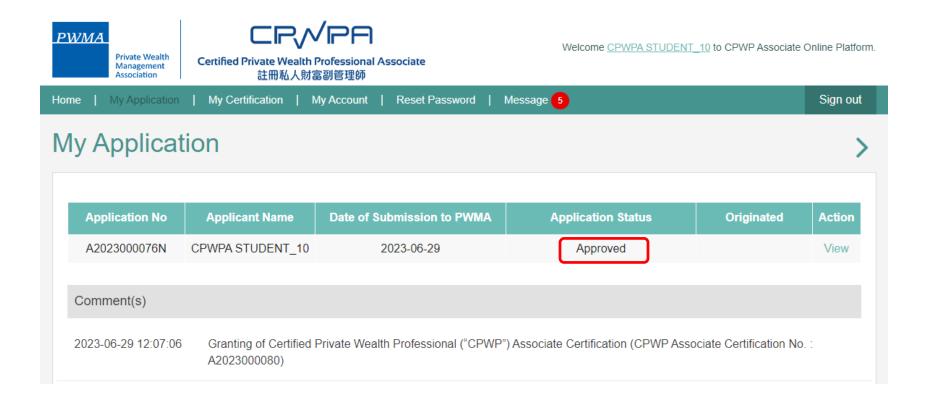

#### After approval granted by Accreditation and Exemption Committee

View [Approved] status under [My Application] [Application Status]