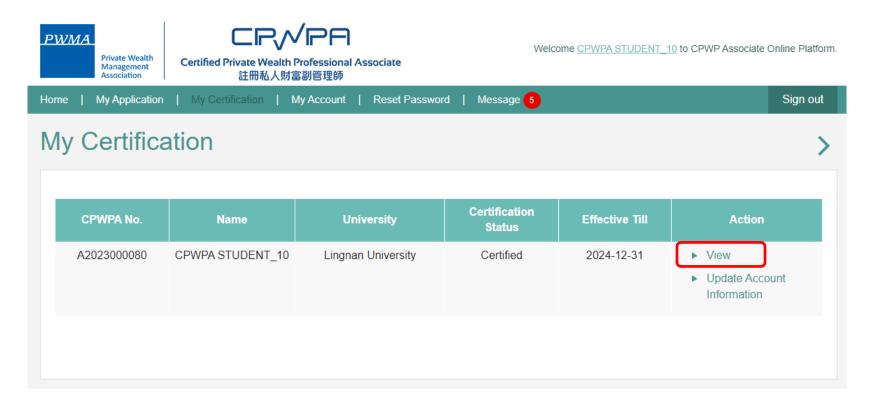

#### After approval granted by Accreditation and Exemption Committee

- View Certificate's expiry date in [My Certification/ Apply for Renewal]
- Go to [My Application] to view Application Status

#### After approval granted by Accreditation and Exemption Committee

• Go to [My Certification] and click [view] to print electronic CPWPA certificate