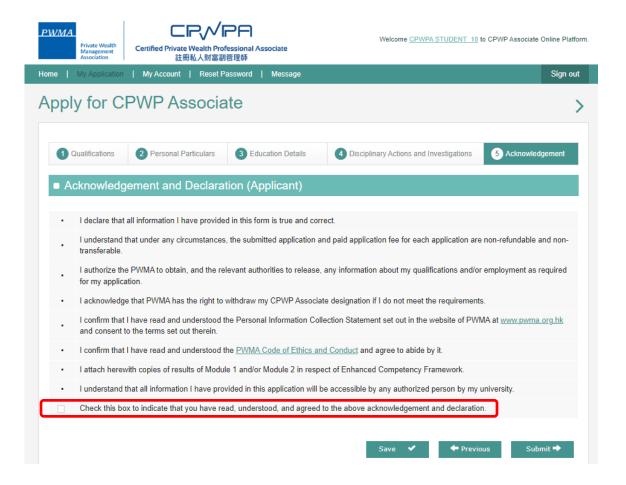

#### **Apply for CPWP Associate procedures**

Read the declaration carefully and check the Acknowledgement and Declaration box before clicking [submit]