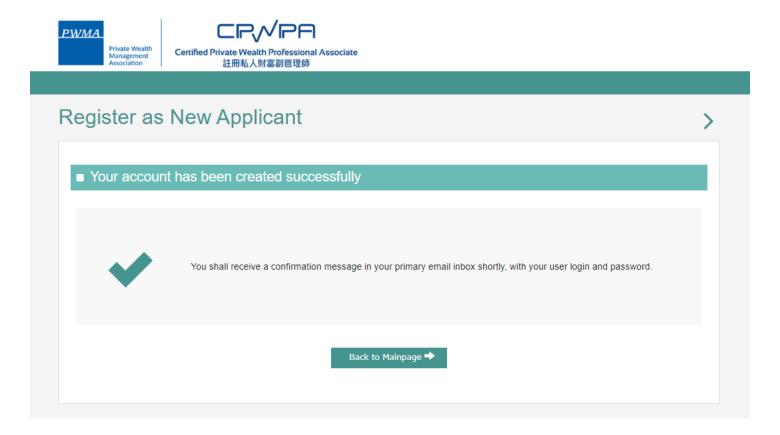

#### Registration (Cont'd)

Applicant receives "Your account has been created successfully" prompt