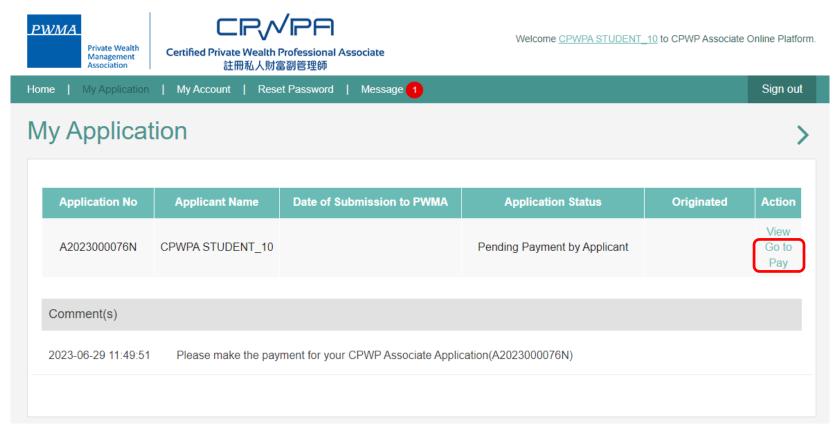

#### If Payment is settled by Applicant's Credit Card

• Click [Go to Pay] in [Action] under [My Application] to settle payment