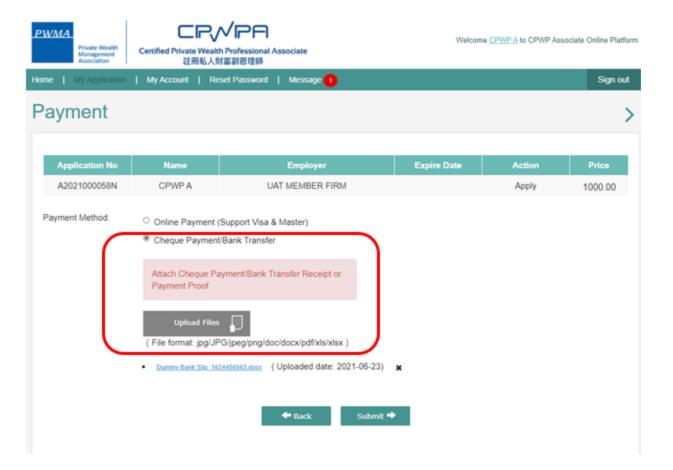

#### If Payment is settled by Cheque or Bank Transfer

 Select Cheque Payment/Bank Transfer and click [Upload Files] to upload Cheque copy or Bank receipt before [Submit]

### If Payment is settled by Cheque Payment or Bank Transfer

Click [ok] to submit CPWPA application