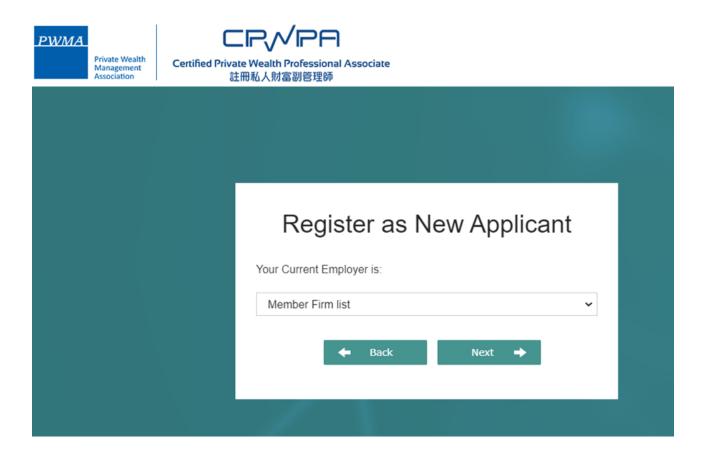

### **Registration (Cont'd)**

• Applicant chooses your Current Employer from the Member Firm list

#### **Registration (Cont'd)**

Applicant selects a Member Firm from the pulldown menu