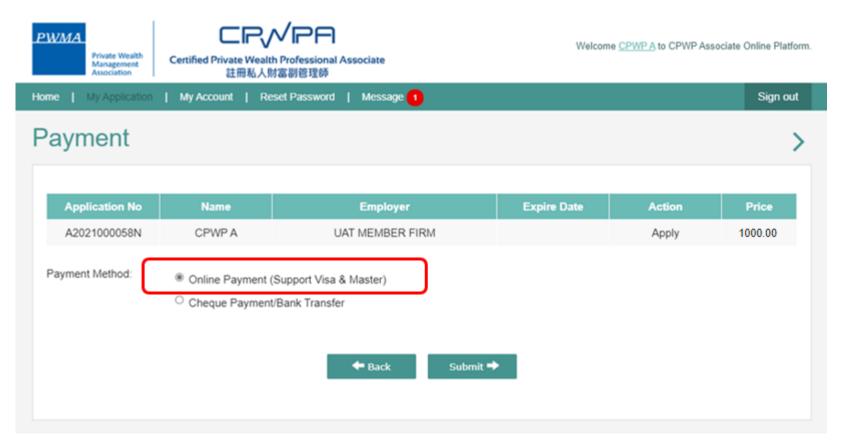

#### If Payment is settled by Applicant's Credit Card

Click [Go to Pay] in [Action] under [My Application] to settle payment

#### If Payment is settled by Applicant's Credit Card

Select Online Payment if pay by Credit Card