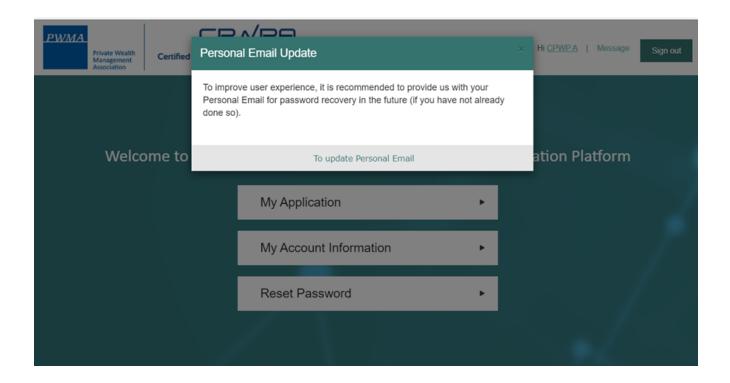

#### **Apply for CPWP Associate procedures**

- If Applicant has already input personal email address, applicant clicks [X] to close [To update Personal Email] prompt
- If Applicant has <u>NOT</u> input personal email address, applicant updates personal email address by clicking [To update Personal Email]