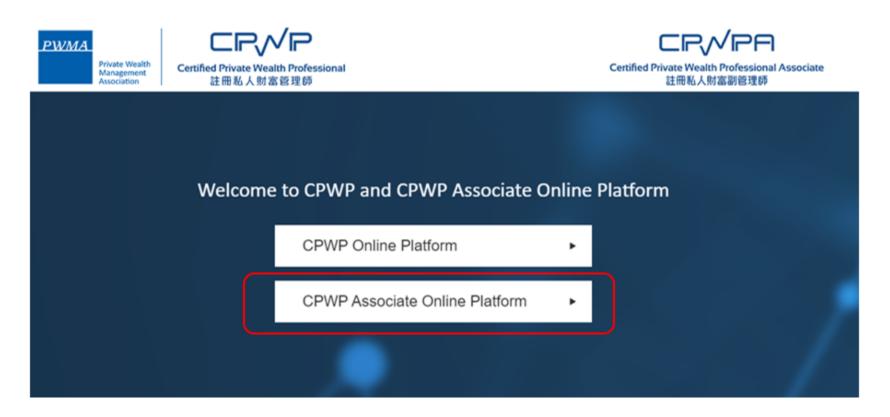

#### **Apply for CPWP Associate procedures**

Applicant log-in to [CPWP User Login] page by clicking <a href="https://www.pwma-cpwponline.com">https://www.pwma-cpwponline.com</a>
 and select CPWP Associate Online Platform