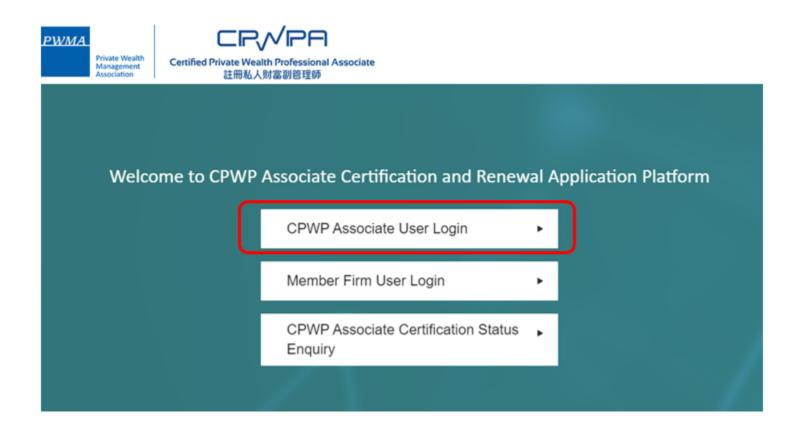

### Registration

• "Register" as new applicant via CPWP Associate Online Platform (<u>www.pwma-cpwponline.com</u>)

1

### **Registration (Cont'd)**

• "Register" as new applicant at the CPWP Associate User Login page by clicking [Register]

#### **Apply for CPWP Associate procedures**

Applicant log-in to [CPWP User Login] page by clicking <a href="https://www.pwma-cpwponline.com">https://www.pwma-cpwponline.com</a>
 and select CPWP Associate Online Platform

#### **Apply for CPWP Associate procedures**

Login to CPWP Associate User Login page