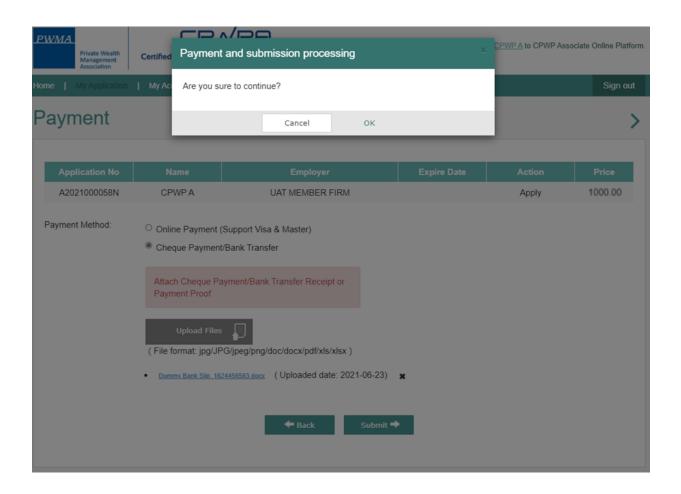

### If Payment is settled by Cheque Payment or Bank Transfer

Click [ok] to submit CPWPA application

### Applicant receives a "Your application has been submitted successfully' prompt