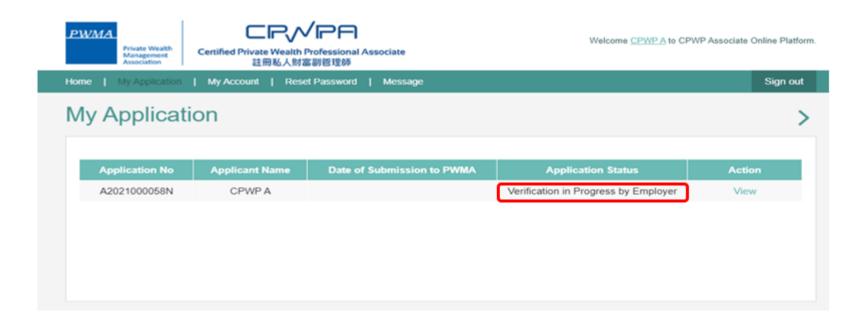

#### **Apply for CPWP Associate procedures**

• View [Application Status] under [My Application]