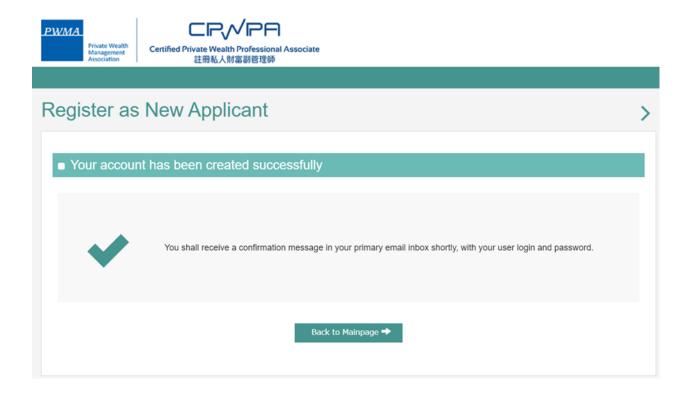

### **Registration (Cont'd)**

• Applicant receives "Your account has been created successfully" prompt