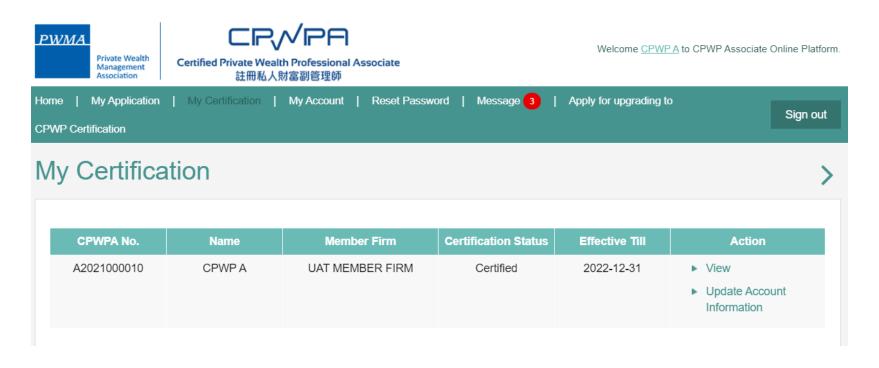

### After approval granted by Accreditation and Exemption Committee

- View Certificate's expiry date in [My Certification]
- Go to [My Application] to view Application Status

#### After approval granted by Accreditation and Exemption Committee

Go to [My Certification] and click [view] to print electronic certificate

Online CPWP Associate electronic certificate is available