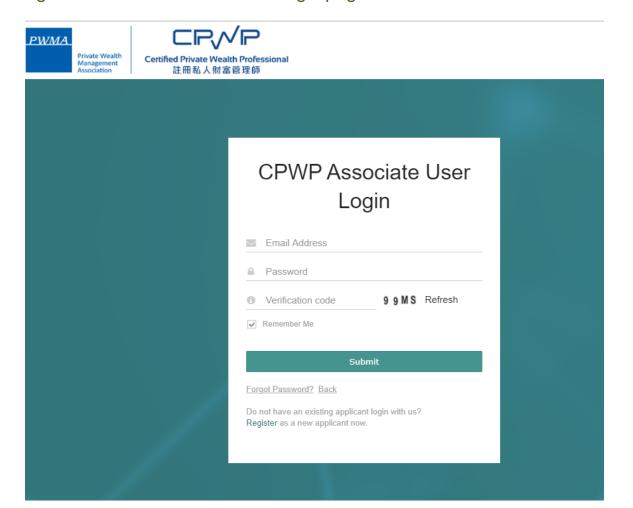

### **Registration (Cont'd)**

• "Register" as new applicant at the CPWP Associate User Login page by clicking [Register]

#### **Apply for CPWP Associate procedures**

Login to CPWP Associate User Login page