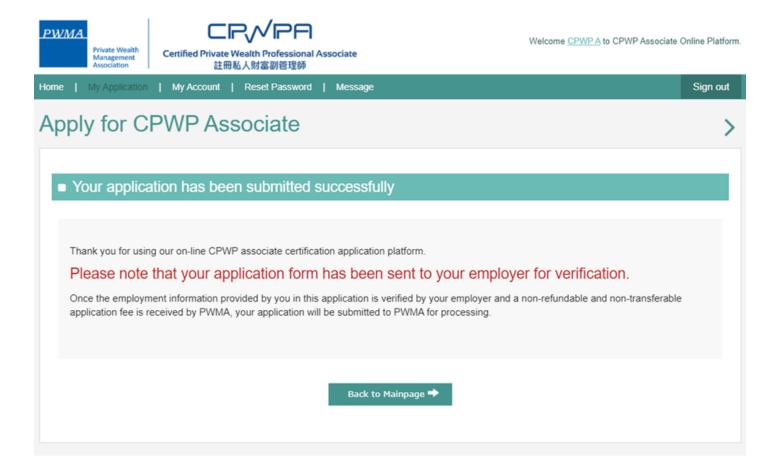

#### **Apply for CPWP Associate procedures**

Receive 'Your application has been submitted successfully' prompt