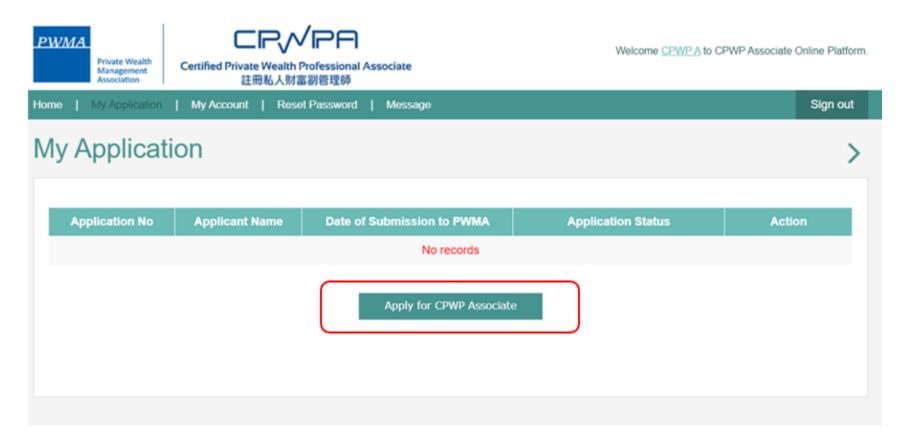

### **Apply for CPWP Associate procedures**

Click [Apply for CPWP Associate] button