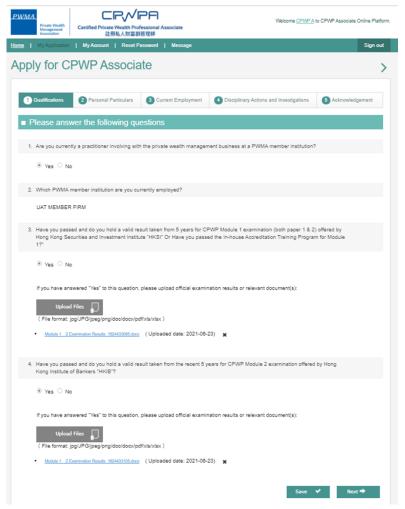

#### **Apply for CPWP Associate procedures**

- Fill-in the start date under [Employment Period] and leave end date blank
- Confirm current role is a [Private Wealth Management Experience]