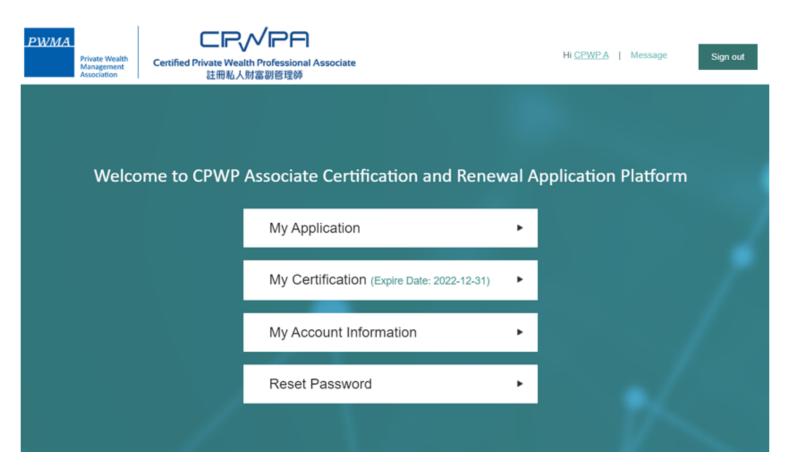

### After approval granted by Accreditation and Exemption Committee

- View Certificate's expiry date in [My Certification]
- Go to [My Application] to view Application Status

#### After approval granted by Accreditation and Exemption Committee

View [Approved] status under [My Application]

#### After approval granted by Accreditation and Exemption Committee

Go to [My Certification] and click [view] to print electronic certificate

Online CPWP Associate electronic certificate is available