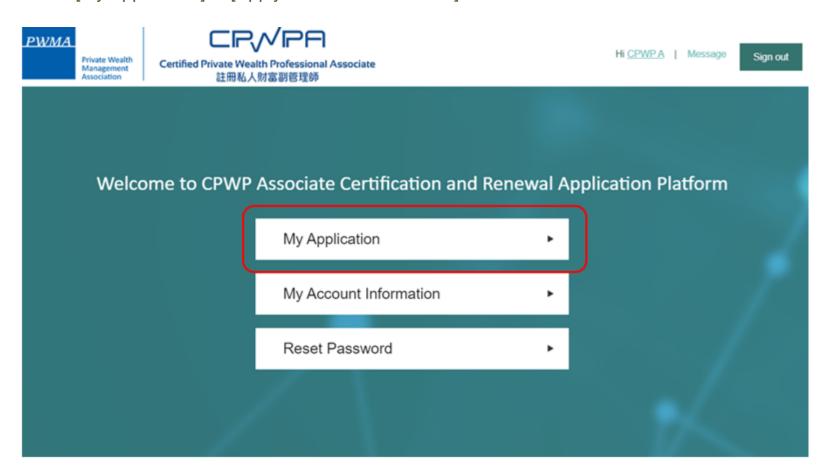

#### **Apply for CPWP Associate procedures**

Click [My Application] to [Apply for CPWP Associate]