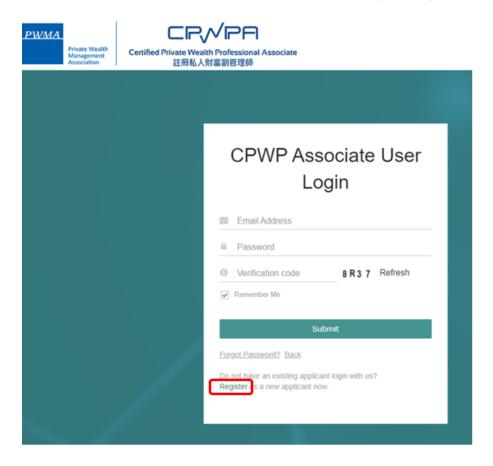

### Registration

• "Register" as new applicant via CPWP Associate Online Platform (<u>www.pwma-cpwponline.com</u>)

1

### **Registration (Cont'd)**

• "Register" as new applicant at the CPWP Associate User Login page by clicking [Register]