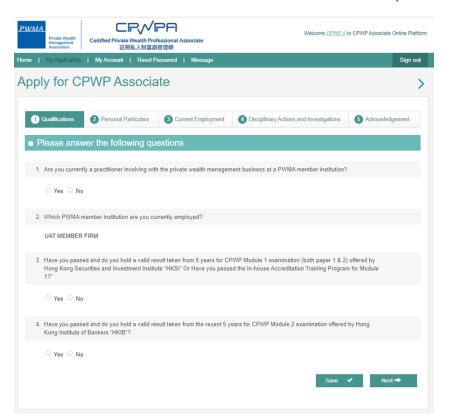

#### **Apply for CPWP Associate procedures**

- Fill-in all required information 1) Qualifications, 2) Personal Particulars, 3) Employment History, 4)
   Disciplinary Actions and Investigations, 5) Acknowledgement before clicking [submit] for Employer's verification
- Upload Module 1 and Module 2 official examination results to question 3 & 4