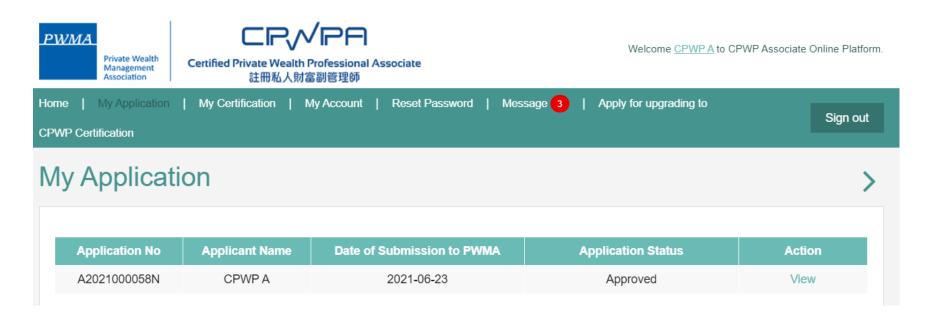

# 22. New Applicant tracks Application Status

#### **Apply for CPWP Associate procedures**

• View [Application Status] under [My Application]

#### After approval granted by Accreditation and Exemption Committee

View [Approved] status under [My Application]