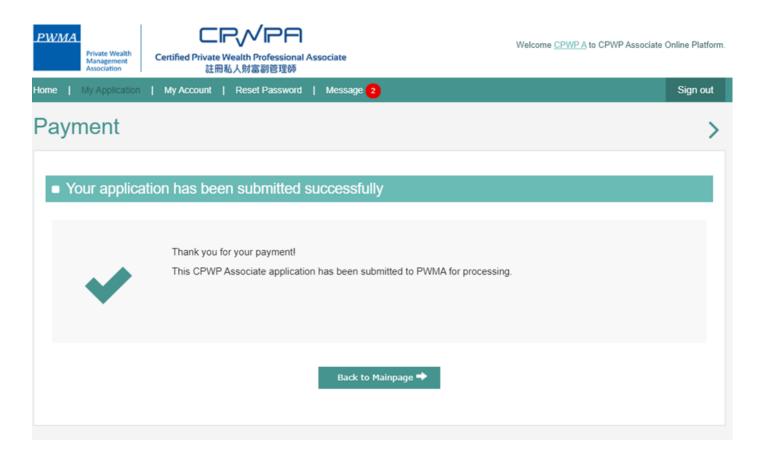

### Applicant receives a "Your application has been submitted successfully' prompt