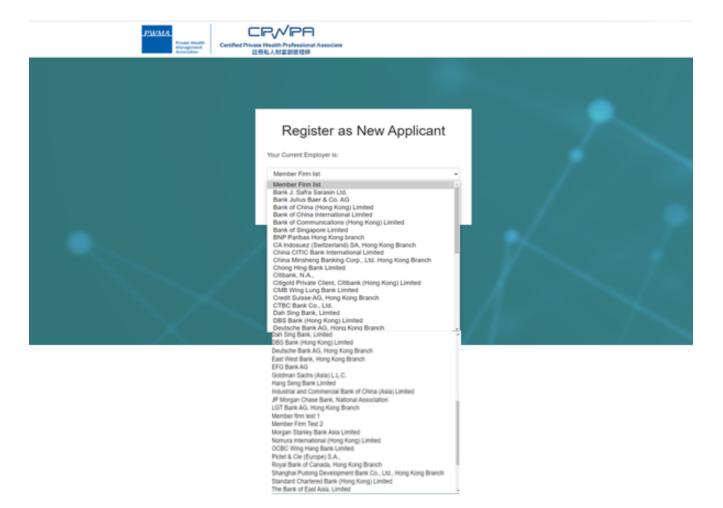

### **Registration (Cont'd)**

• Applicant chooses your Current Employer from the Member Firm list

#### **Registration (Cont'd)**

Applicant selects a Member Firm from the pulldown menu