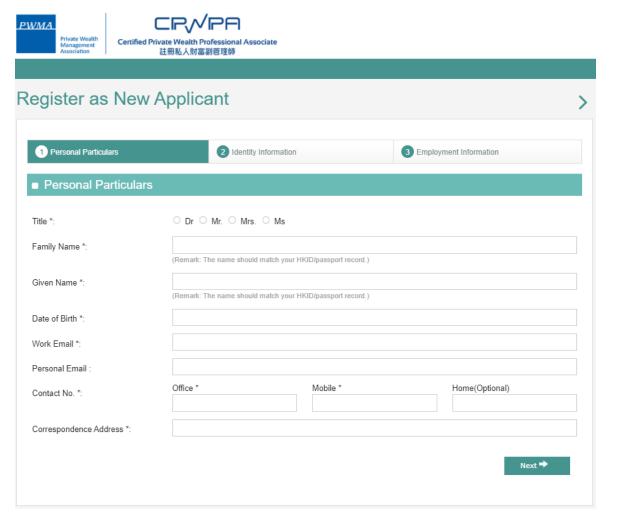

### **Registration (Cont'd)**

Applicant fill out the required personal information under [Personal Particulars]