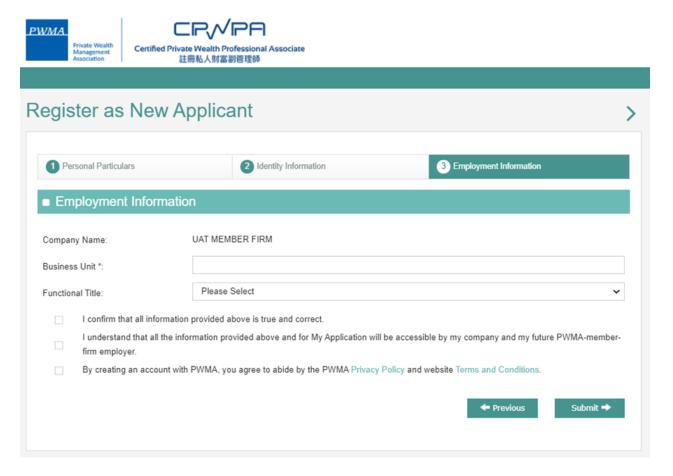

#### Registration (Cont'd)

 Applicant selects a Functional Title from the pulldown menu under [Employment Information] and check all boxes to confirm the declaration statements before clicking "Submit"