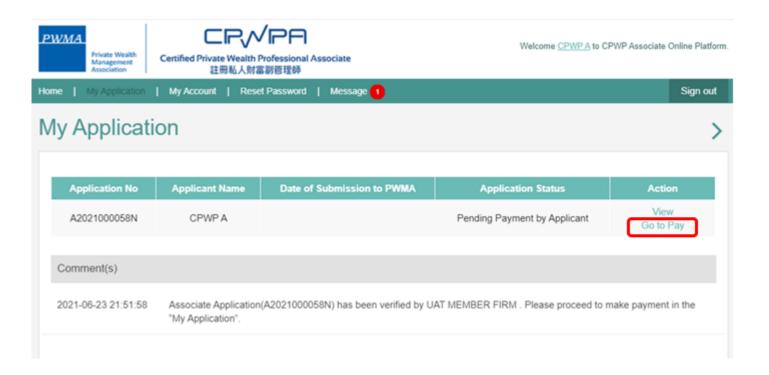

#### **Apply for CPWP Associate procedures**

• View [Application Status] under [My Application]

#### **Settles Payment by Credit Card or Bank Transfer or Cheque**

• Upon Member Firm's verification, applicant receives an email notification to settle payment

**Dear Applicant** 

Application (A20210000XXN) has been verified by the relevant department of your bank, please proceed to make payment for your CPWP associate application.

#### If Payment is settled by Applicant's Credit Card

Click [Go to Pay] in [Action] under [My Application] to settle payment