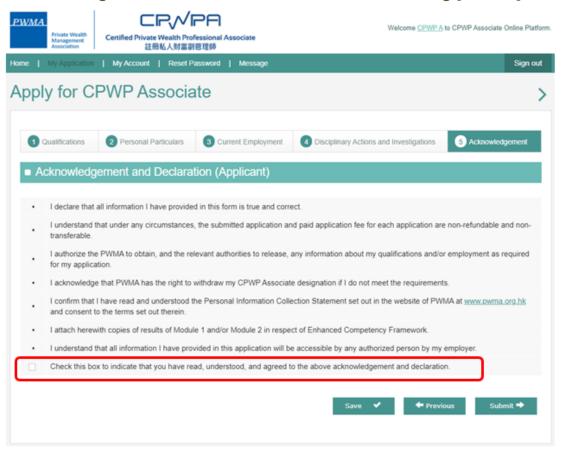

#### **Apply for CPWP Associate procedures**

Check the Acknowledgement and Declaration box before clicking [submit]