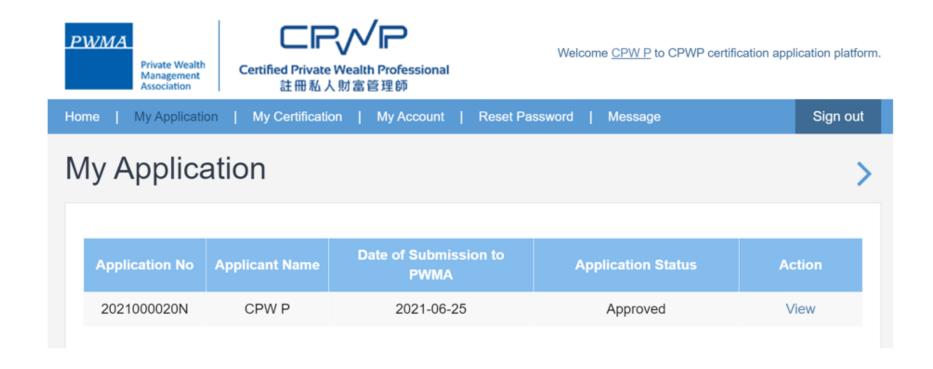

## 22. New Applicant tracks Application Status

## Apply for CPWP procedures (Cont'd)

View [Application Status] under [My Application]

#### After approval granted by Accreditation and Exemption Committee

View [Approved] status under [My Application]