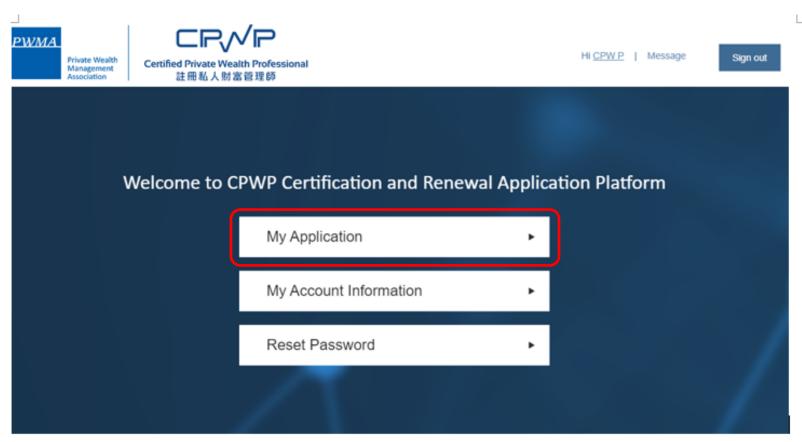

#### **Apply for CPWP procedures (Cont'd)**

Click [My Application] to [Apply for CPWP]