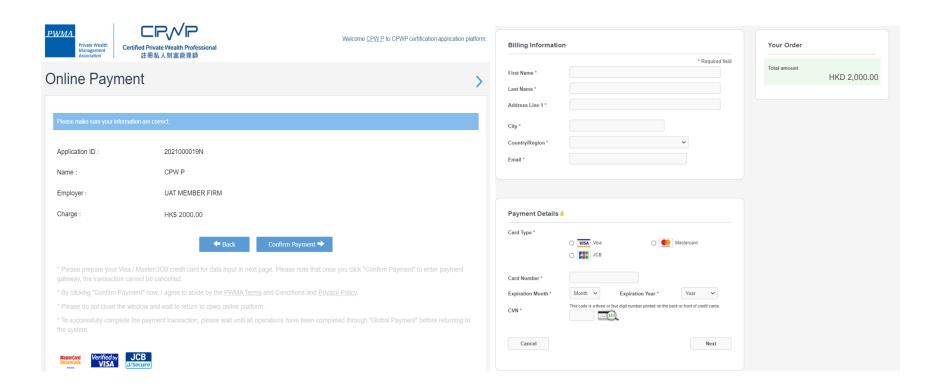

#### If Payment is settled by Applicant's Credit Card

Click [Go to Pay] in [Action] under [My Application] to settle payment

#### If Payment is settled by Applicant's Credit Card

Select Online Payment if pay by Credit Card

#### If Payment is settled by Applicant's Credit Card

Fill out Credit Card information before submitting the application to PWMA