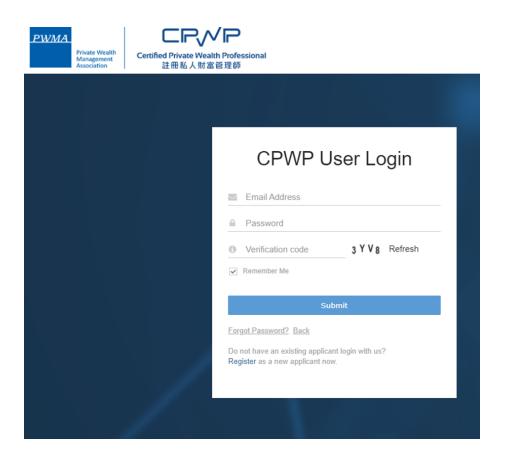

PWP)
 Account Registration

Dear Applicant,

Thank you for registering to the CPWP Online Application Platform.

Your account has been created successfully.

You can now login to your account to access the online application form via https://www.pwma-cpwponline.com with the following username and password:

Username: Applicant@MemberFirm.com.hk

Password: XXXXXX

Yours sincerely, Private Wealth Management Association Limited

Please do not reply to this e-mail. For questions, please email to ECFonline@pwma.org.hk



## **Apply for CPWP procedures**

Applicant logs to [CPWP User Login] page by clicking <a href="https://www.pwma-cpwponline.com">https://www.pwma-cpwponline.com</a>
 and selects CPWP Online Platform





## **Apply for CPWP procedures (Cont'd)**

Login to CPWP User Login page





#### **Apply for CPWP procedures (Cont'd)**

- If Applicant has already input personal email address, applicant clicks [X] to close [To update Personal Email] prompt
- If Applicant has <u>NOT</u> input personal email address, applicant updates personal email address by clicking [To update Personal Email]





#### **Apply for CPWP procedures (Cont'd)**

Click [My Application] to [Apply for CPWP]





#### **Apply for CPWP procedures (Cont'd)**

Click [Apply for CPWP] button





#### **Apply for CPWP procedures (Cont'd)**

- Fill-in all required information 1) Qualifications, 2) Personal Particulars, 3) Employment History, 4)
  Disciplinary Actions and Investigations, and 5) Acknowledgement before clicking [submit] for Employer's verification
- Upload Module 1 and Module 2 official exa