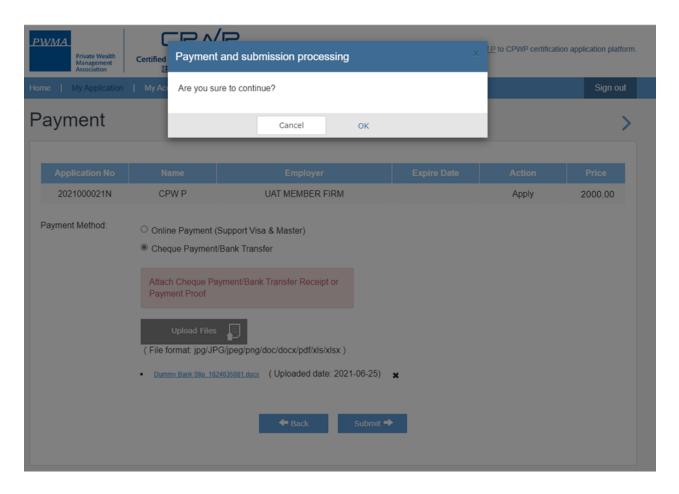

#### If Payment is settled by Cheque or Bank Transfer

 Select Cheque Payment/Bank Transfer and click [Upload Files] to upload Cheque copy or Bank receipt before [Submit]

#### If Payment is settled by Cheque Payment or Bank Transfer

Click [ok] to submit CPWP application