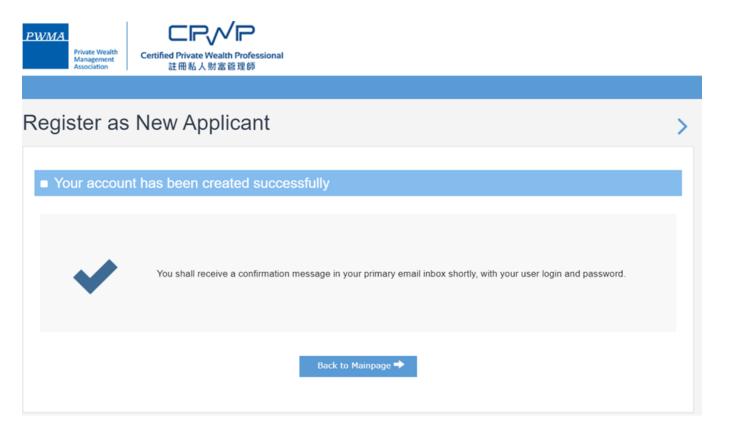

## **Registration (Cont'd)**

Applicant receives "Your account has been created successfully" prompt