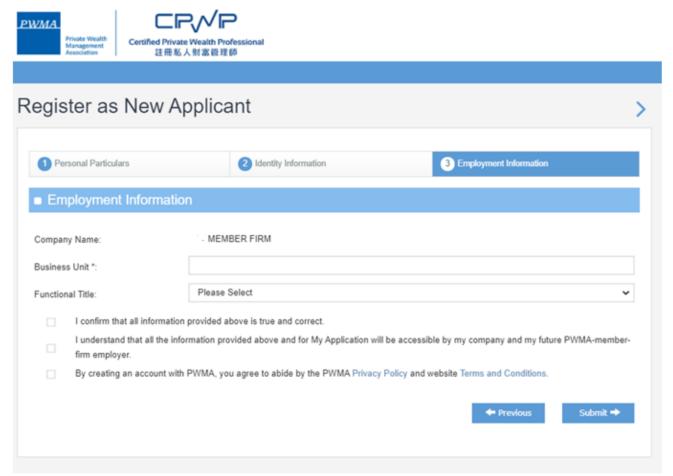

#### **Registration (Cont'd)**

 Applicant selects a Functional Title from the pulldown menu under [Employment Information] and checks all boxes to confirm the declaration statements before clicking "Submit"