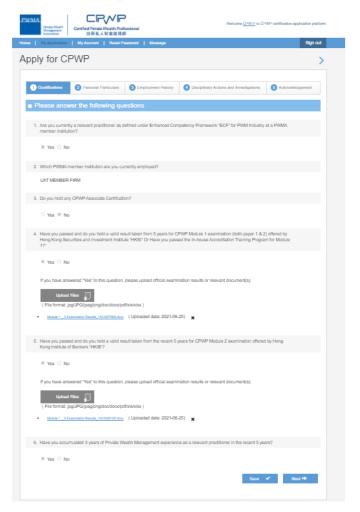

#### **Apply for CPWP procedures (Cont'd)**

- Fill-in all required information 1) Qualifications, 2) Personal Particulars, 3) Employment History, 4)
  Disciplinary Actions and Investigations, and 5) Acknowledgement before clicking [submit] for Employer's verification
- Upload Module 1 and Module 2 official examination results to guestion 3 & 4