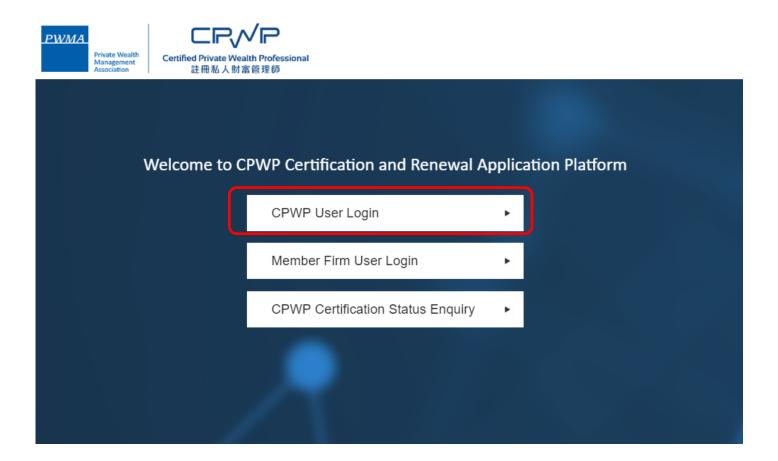

## **Apply for CPWP procedures**

Applicant logs to [CPWP User Login] page by clicking <a href="https://www.pwma-cpwponline.com">https://www.pwma-cpwponline.com</a>
 and selects CPWP Online Platform