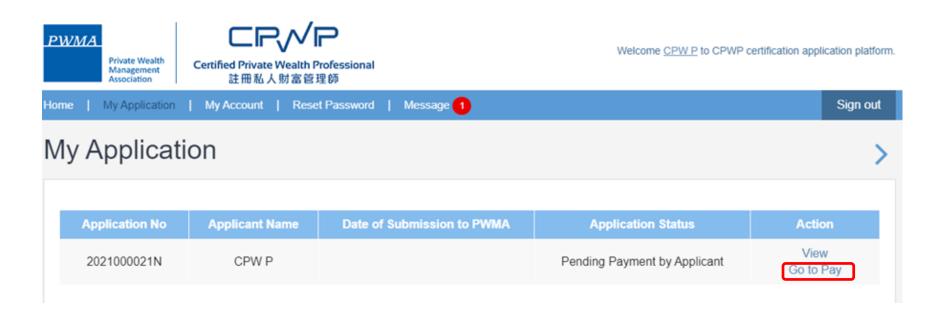

#### If Payment is settled by Applicant's Credit Card

Click [Go to Pay] in [Action] under [My Application] to settle payment