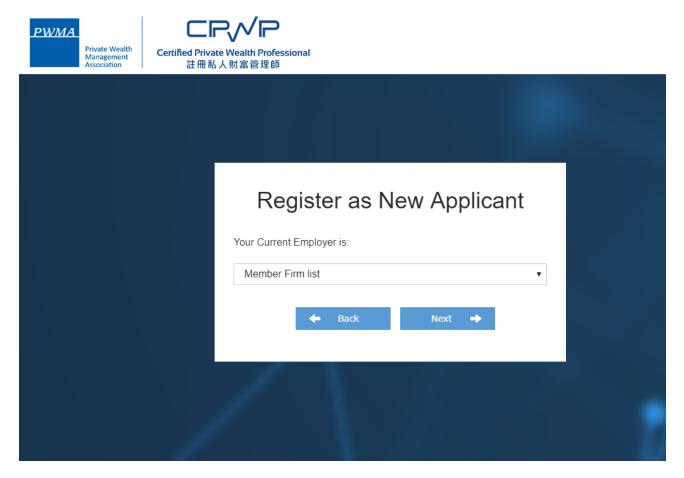

#### **Registration (Cont'd)**

Applicant selects a Member Firm from the pulldown menu