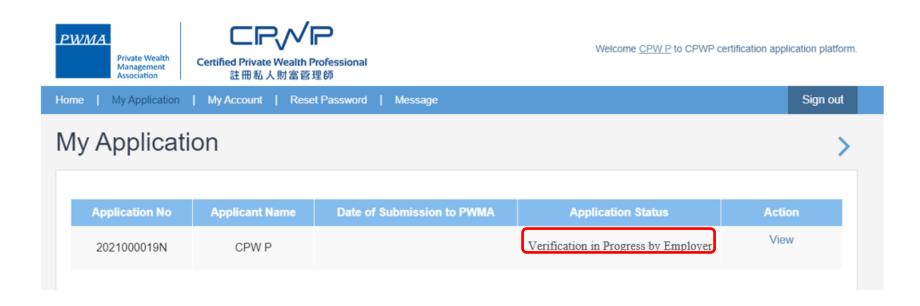

## 22. New Applicant tracks Application Status

## Apply for CPWP procedures (Cont'd)

View [Application Status] under [My Application]