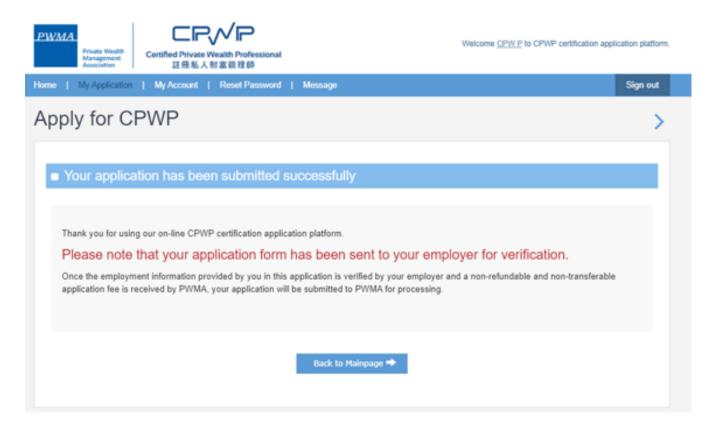

#### **Apply for CPWP procedures (Cont'd)**

Receive 'Your application submitted successfully' prompt