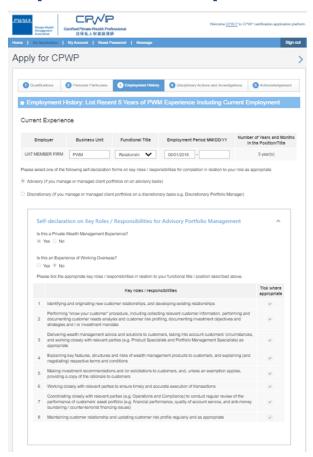

#### **Apply for CPWP procedures (Cont'd)**

- Fill-in all required information 1) Qualifications, 2) Personal Particulars, 3) Employment History, 4)
  Disciplinary Actions and Investigations, and 5) Acknowledgement before clicking [submit] for Employer's verification
- Upload Module 1 and Module 2 official examination results to guestion 3 & 4

#### Apply for CPWP procedures (Cont'd)

- Fill-in the start date under [Employment Period] and leave the end date blank
- File in a [Self-declaration form] for current and/or previous experience