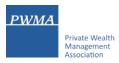

## Registration (Cont'd)

• Applicant fills out the required personal information under [Personal Particulars]