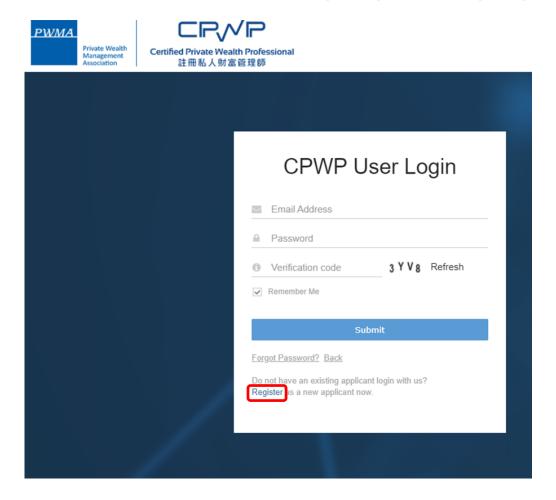

#### Registration

"Register" as new applicant via CPWP Online Platform (<u>www.pwma-cpwponline.com</u>)

1

#### **Registration (Cont'd)**

"Register" as new applicant at the CPWP User Login page by clicking [Register]