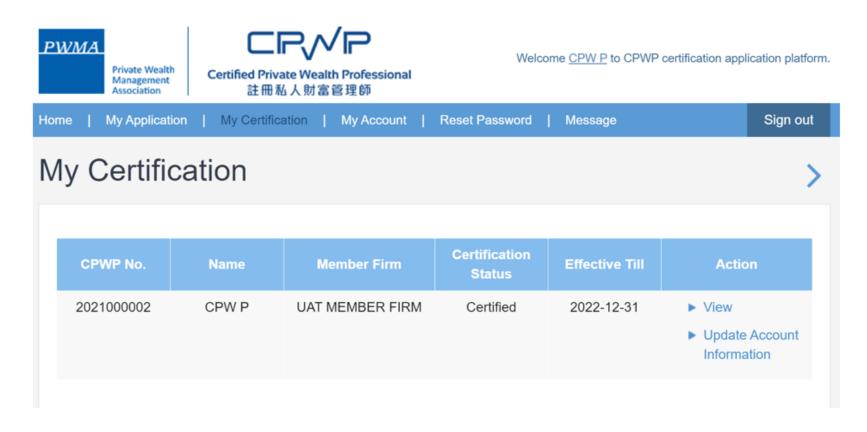

#### After approval granted by Accreditation and Exemption Committee

- View Certificate's expiry date in [My Certification]
- Go to [My Application] to view Application Status

#### After approval granted by Accreditation and Exemption Committee

Go to [My Certification] and click [view] to print an electronic certificate

Online CPWP electronic certificate is available