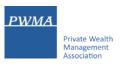

## **Registration (Cont'd)**

Applicant chooses your Current Employer from the Member Firm list