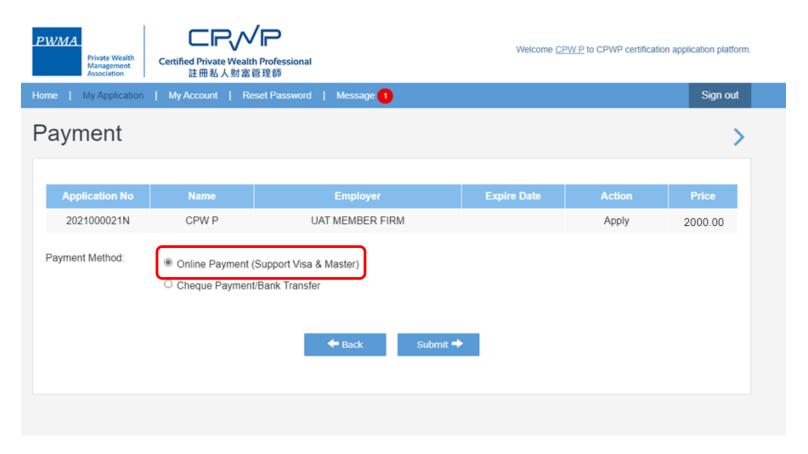

#### If Payment is settled by Applicant's Credit Card

Select Online Payment if pay by Credit Card