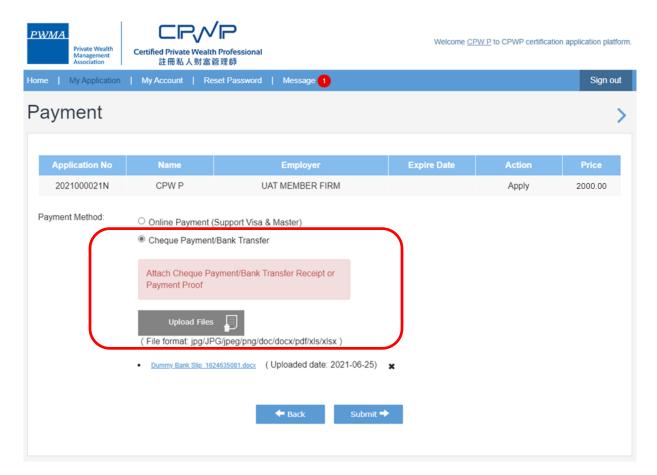

#### If Payment is settled by Cheque or Bank Transfer

 Select Cheque Payment/Bank Transfer and click [Upload Files] to upload Cheque copy or Bank receipt before [Submit]

#### If Payment is settled by Cheque Payment or Bank Transfer

Click [ok] to submit CPWP application