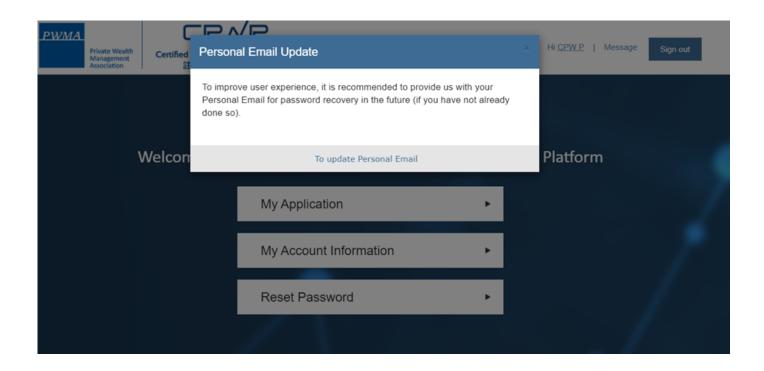

#### **Apply for CPWP procedures (Cont'd)**

- If Applicant has already input personal email address, applicant clicks [X] to close [To update Personal Email] prompt
- If Applicant has <u>NOT</u> input personal email address, applicant updates personal email address by clicking [To update Personal Email]