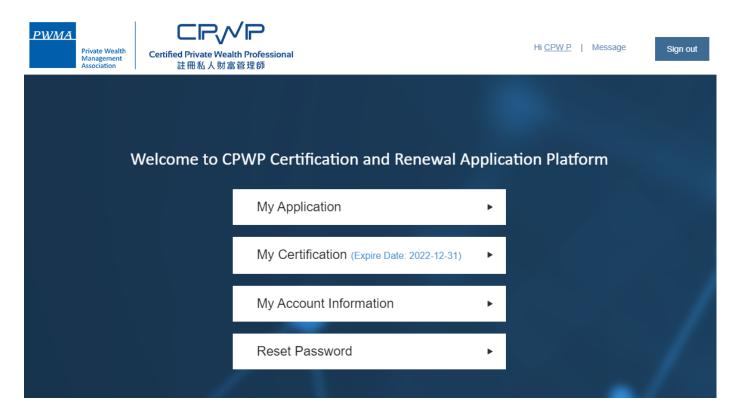

#### After approval granted by Accreditation and Exemption Committee

- View Certificate's expiry date in [My Certification]
- Go to [My Application] to view Application Status

#### After approval granted by Accreditation and Exemption Committee

View [Approved] status under [My Application]

#### After approval granted by Accreditation and Exemption Committee

Go to [My Certification] and click [view] to print an electronic certificate

Online CPWP electronic certificate is available