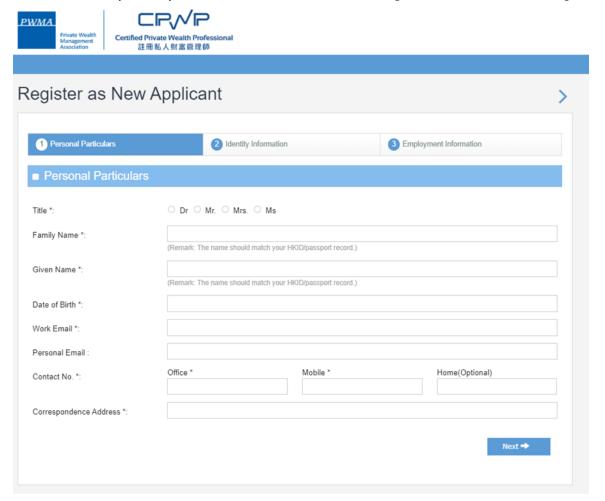

|
| 31-35 | Applicant receives CPWP Certification result and download CPWP e-certificate |



#### Registration

"Register" as new applicant via CPWP Online Platform (<u>www.pwma-cpwponline.com</u>)



1



#### **Requirements for CPWP certification**

Read the "Requirements for CPWP Certification" carefully before applying for CPWP





#### **Registration (Cont'd)**

"Register" as new applicant at the CPWP User Login page by clicking [Register]





## **Registration (Cont'd)**

Applicant chooses your Current Employer from the Member Firm list





#### **Registration (Cont'd)**

Applicant selects a Member Firm from the pulldown menu





## Registration (Cont'd)

• Applicant fills out the required personal information under [Personal Particulars]





#### **Registration (Cont'd)**

Applicant completes [Identity Information]





#### **Registration (Cont'd)**

 Applicant selects a Functional Title from the pulldown menu under [Employment Information] and checks all boxes to confirm the declaration statements before clicking "Submit"





## **Registration (Cont'd)**

Applicant receives "Your account has been created successfully" prompt





## **10. New Application Registration**

#### **Registration Apply for CPWP Certification procedures**

Applicant receives an email of "Welcome to Certified Private Wealth Professional (CPWP)
 Account Registration

Dear Applicant,

Thank you for registering to the CPWP Online Application Platform.

Your account has been created successfully.

You can now login to your account to access the onli