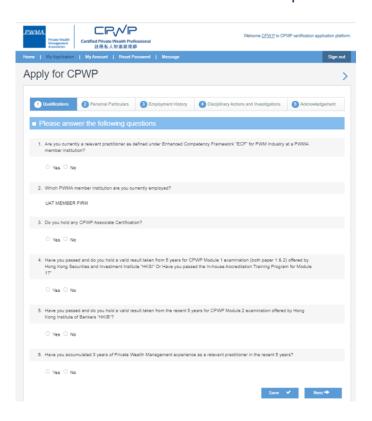

#### **Apply for CPWP procedures (Cont'd)**

- Fill-in all required information 1) Qualifications, 2) Personal Particulars, 3) Employment History, 4)
  Disciplinary Actions and Investigations, and 5) Acknowledgement before clicking [submit] for Employer's verification
- Upload Module 1 and Module 2 official examination results to guestion 3 & 4

#### **Apply for CPWP procedures (Cont'd)**

Select the appropriate answers under [Disciplinary Action and Investigation]