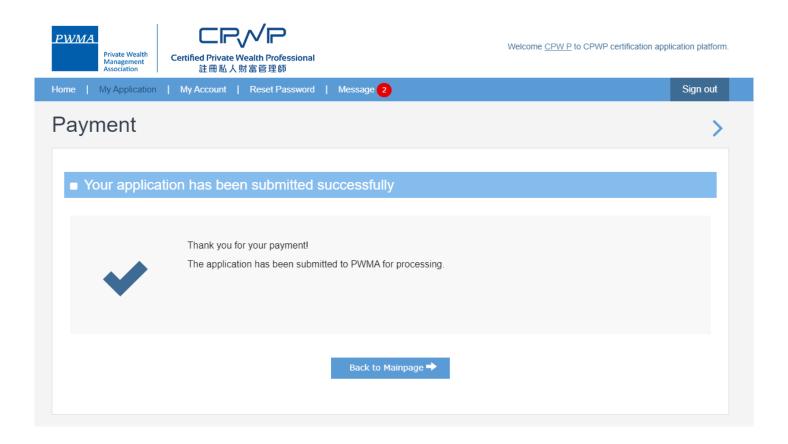

.com

Yours sincerely,

Private Wealth Management Association Limited



#### If Payment is settled by Applicant's Credit Card

Click [Go to Pay] in [Action] under [My Application] to settle payment





#### If Payment is settled by Applicant's Credit Card

Select Online Payment if pay by Credit Card





#### If Payment is settled by Applicant's Credit Card

Fill out Credit Card information before submitting the application to PWMA





#### If Payment is settled by Cheque or Bank Transfer

 Select Cheque Payment/Bank Transfer and click [Upload Files] to upload Cheque copy or Bank receipt before [Submit]





#### If Payment is settled by Cheque Payment or Bank Transfer

Click [ok] to submit CPWP application





### Applicant receives a prompt "Your application submitted successfully"





#### After approval granted by Accreditation and Exemption Committee

Receive email "Granting of Certified Private Wealth Professional ("CPWP") Certification (CPWP Certification No.: 2021000002)

Dear CPW P.

Granting of Certified Private Wealth Professional ("CPWP") Certification

With respect to your application for CPWP certification for the purpose of the Enhanced Competency Framework, we take pleasure to confirm that you have fulfilled the prerequisite requirements for certification. A CPWP certification <a href="https://www.pwma-cpwponline.com/certificationdetail/">https://www.pwma-cpwponline.com/certificationdetail/</a> is hereby granted to you with expiry date till 31 December 2022.

Please note that the said certification has to be renewed annually by taking not less than 10 h