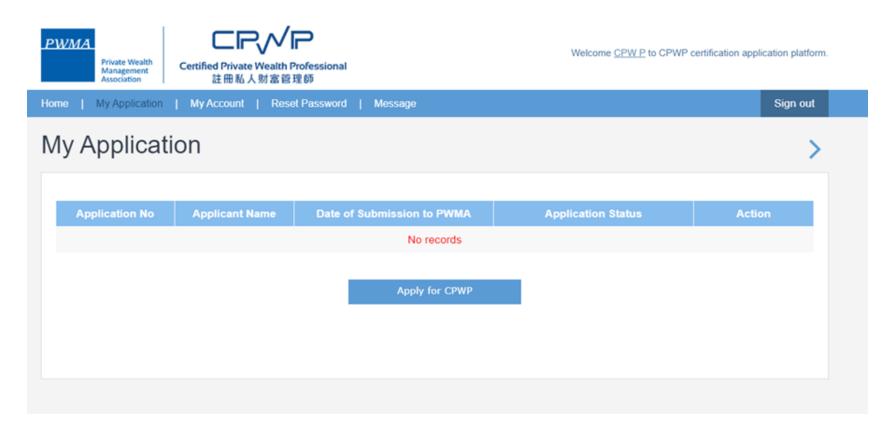

## 22. New Applicant tracks Application Status

## Apply for CPWP procedures (Cont'd)

View [Application Status] under [My Application]