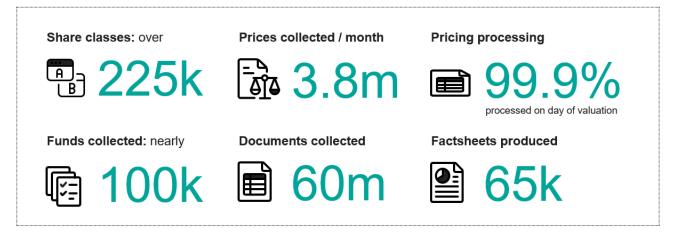

## **Benefits of our Data and Document Feeds**

- Efficient access to high-quality, accurate data from a single source Banks can quickly and easily access high-quality fund data and documents via automated feeds.
- Helping you meet regulatory requirements With our Data and Document Feeds you meet regulatory requirements in Asia and Europe.
- Comprehensive and up to date information Fundinfo.cloud, our global fund information marketplace covers over hundreds of thousands of share classes from over 900 fund managers.