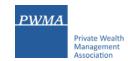

#### Apply for CPWP procedures cont'd

Applicant receives "Your application submitted successfully" prompt