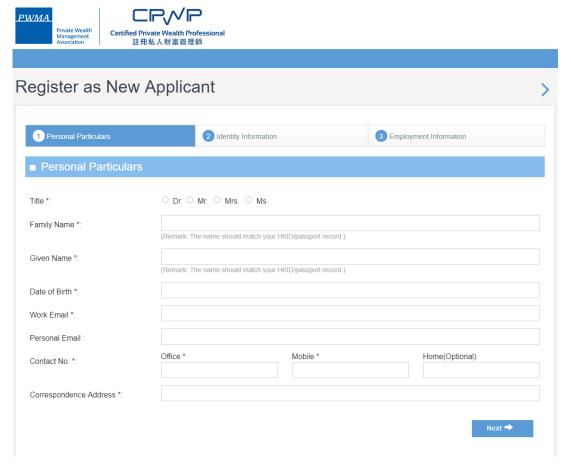

## 4. New Application Registration

#### **Registration (Cont'd)**

Applicant completes [Personal Particulars]