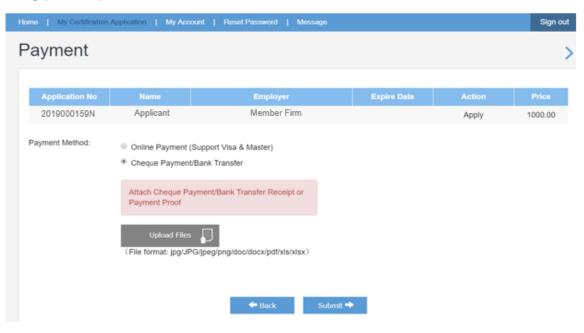

#### Payment (Cont'd)

- Log-in to CPWP User Login page by clicking https://www.pwma-cpwponline.com/login
- Clicks [Go to pay]
- Settles Payment Method either by either Online Payment or Cheque/ Bank Transfer.

#### Payment (Cont'd) - Payment by Cheque/ Bank Transfer/ ATM

- Selects Cheque Payment/ Bank Transfer OR
- Transfers payment by Online Banking or ATM machine
- Cheque should be made payable to "Private Wealth Management Association Limited"
- Payment by Cheque/ Bank Transfer/ ATM must retain payment proof and upload to the online application before clicking [Submit]