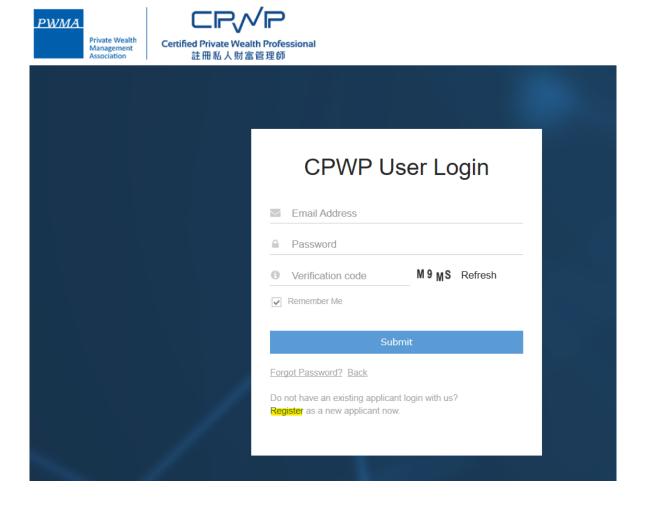

#### Registration

• "Register" as new applicant at the CPWP User Login page by clicking <a href="https://www.pwma-cpwponline.com/login">https://www.pwma-cpwponline.com/login</a>

1