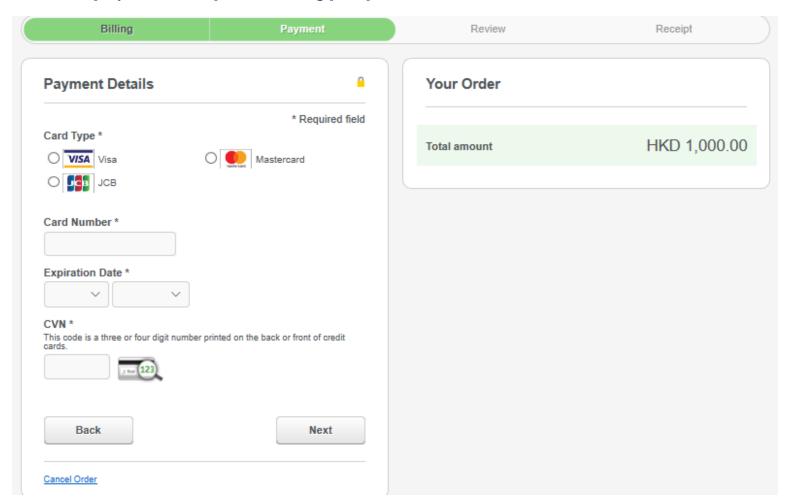

#### Payment (Cont'd) -Payment by Credit card

Proceeds to payment and reviews your order before clicking [Pay]