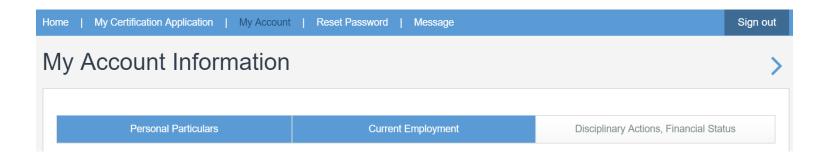

#### **Apply for CPWP procedures (Cont'd)**

Applicant reviews [Personal Particulars] & [Current Employment]