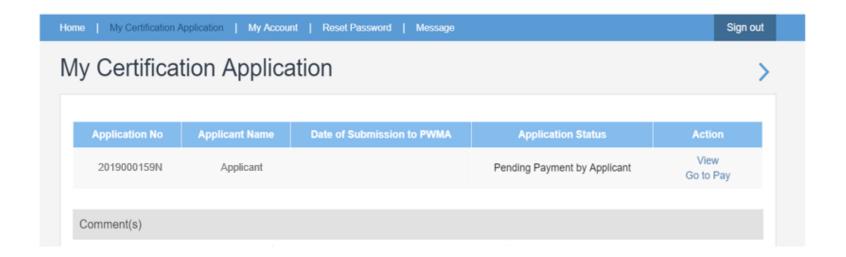

#### Apply for CPWP procedures cont'd

Applicant chooses [My Certification Application] and clicks [Apply for CPWP]

#### After Member Firm verification, Applicant received payment request from Member Firm

• Applicants receives an email of "Application(202000159N) has been verified by a member firm. Please proceed to make payment in "My Certification Application"

#### Payment (Cont'd)

- Log-in to CPWP User Login page by clicking https://www.pwma-cpwponline.com/login
- Clicks [Go to pay]
- Settles Payment Method either by either Online Payment or Cheque/ Bank Transfer.