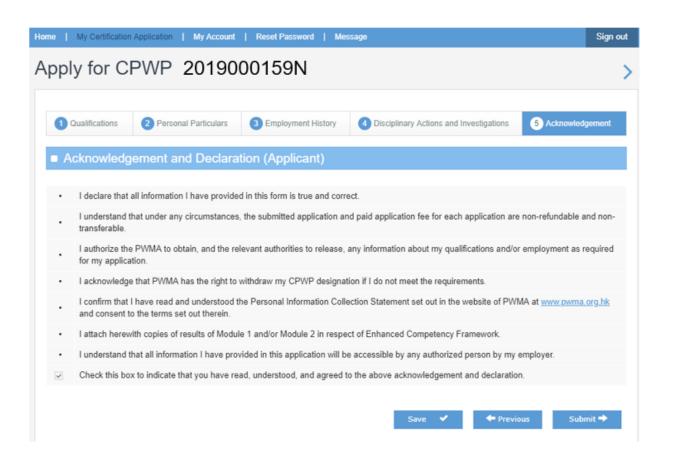

#### Apply for CPWP procedures cont'd

· Applicant fill-in [Disciplinary Actions and Investigations, Financial Status and Character]

#### Apply for CPWP procedures cont'd

Applicant must check [Acknowledgement & Declaration] box before clicking [submit]