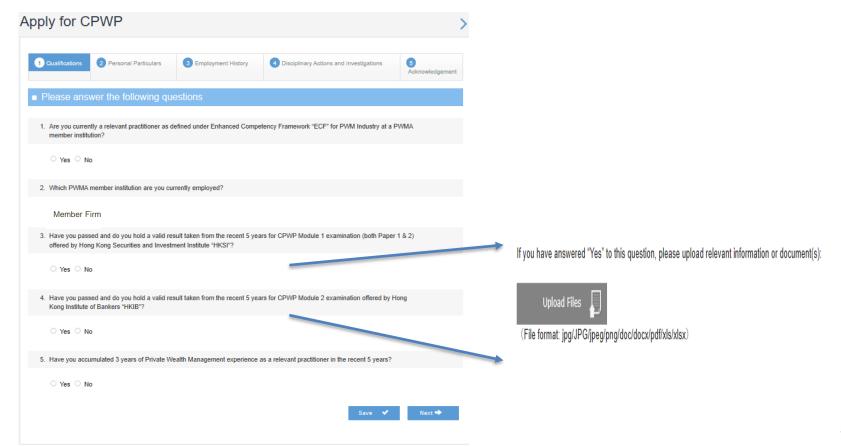

#### Apply for CPWP procedures cont'd

- Applicant answers all questions under [Qualifications]
- Scans Module 1 and Module 2 Official Exam Results and Upload it to Q3 & Q 4.
   Acceptable scan file types: jpf/jpeg/png/doc/docx/pdf/xls/xlsx