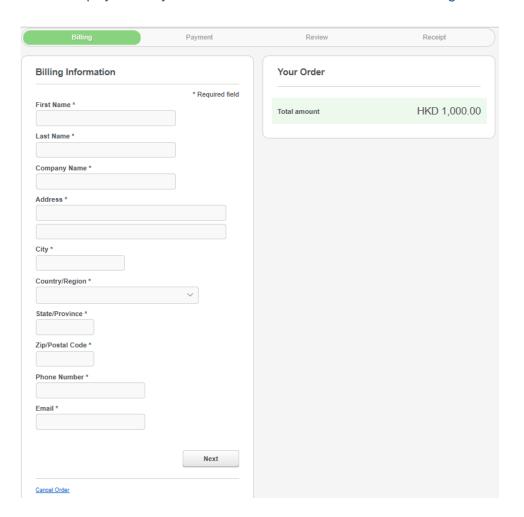

### Payment (Cont'd) - Payment by Credit card

• Settles payment by Credit Card and fill-in Credit Card Billing Information before clicking [Next]