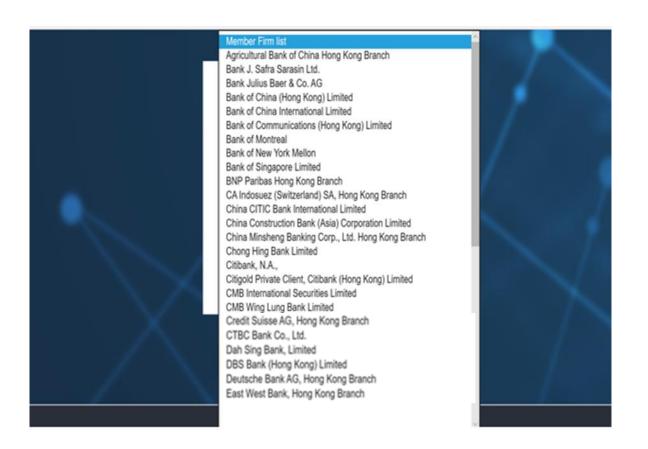

## 3. New Applicant Registration

#### Registration (Cont'd)

Applicant selects a Member Firm from the pulldown menu