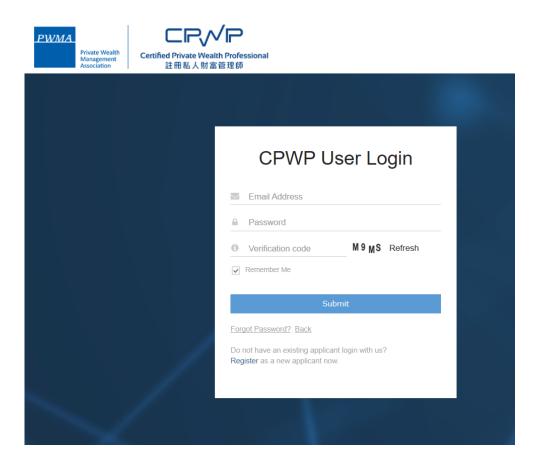

#### **Apply for CPWP procedures**

Applicant log-in to [CPWP User Login] page by clicking <a href="https://www.pwma-cpwponline.com/login">https://www.pwma-cpwponline.com/login</a> and input User Name (Email Address) and Password from the Welcome email