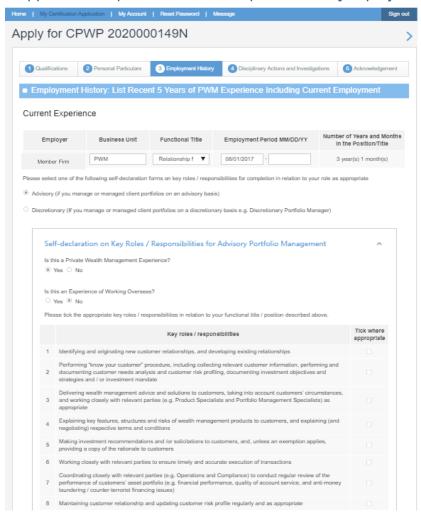

#### Apply for CPWP procedures cont'd

Applicant completes "Current Experience" in [Employment History] and files Self declaration form

#### Apply for CPWP procedures cont'd

 Applicant fill-in "Previous Experience" under [Employment History] if applicant has less than 3 years Relevant Practitioner Experience in "Current Experience"