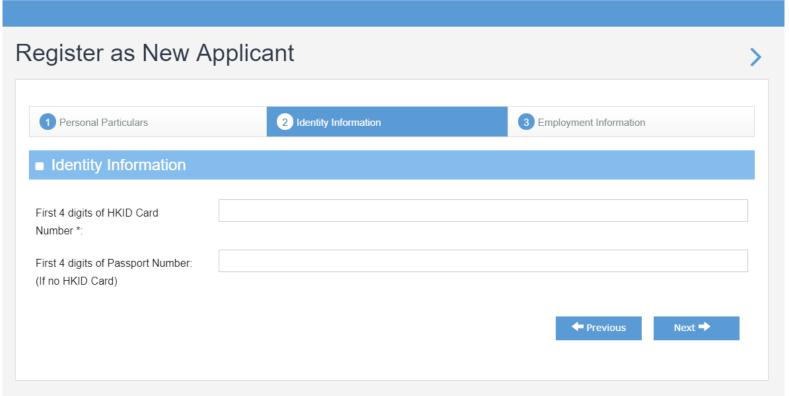

|
| 26-28 | Applicant receives CPWP Certification Result and download online CPWP e-certificate |



## 1. New Applicant Registration

#### Registration

• "Register" as new applicant at the CPWP User Login page by clicking <a href="https://www.pwma-cpwponline.com/login">https://www.pwma-cpwponline.com/login</a>



1



## 2. New Applicant Registration

#### **Registration (Cont'd)**

· Applicant chooses your Current Employer





## 3. New Applicant Registration

#### Registration (Cont'd)

Applicant selects a Member Firm from the pulldown menu





## 4. New Application Registration

#### **Registration (Cont'd)**

Applicant completes [Personal Particulars]





## **5. New Application Process**

#### **Registration (Cont'd)**

Applicant completes [Identity Information]









## **6. New Application Process**

#### Registration (Cont'd)

Applicant selects a Functional Title from the pulldown menu under [Employment Information] and clicks 3
declaration statements before submit





### 7. New Application Registration

#### **Registration (Cont'd)**

 Applicant receives an email of "Welcome to Certified Private Wealth Professional (CPWP) Account Registration"

Dear Applicant,

Thank you for registering to the CPWP Online Application Platform.

Your account has been created successfully.

You can now login to your account to access the online application form via https://www.pwma-cpwponline.com with the following username and password:

Username: Applicant@MemberFirm.com.hk

Password: XXXXXX

Yours sincerely, Private Wealth Management Association Limited

Plea