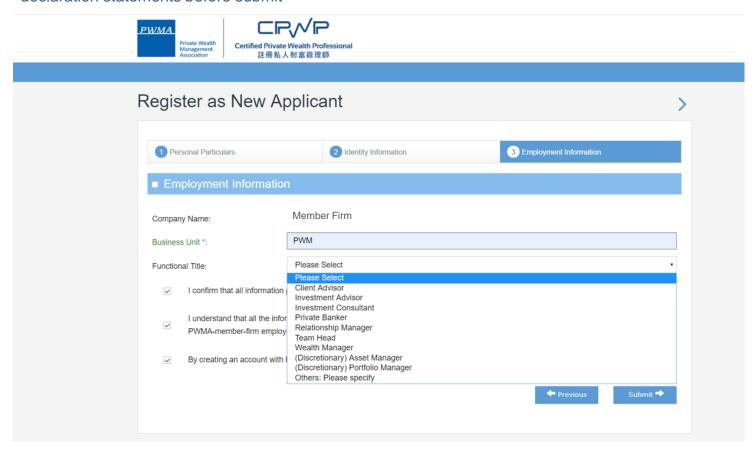

#### Registration (Cont'd)

Applicant selects a Functional Title from the pulldown menu under [Employment Information] and clicks 3
declaration statements before submit