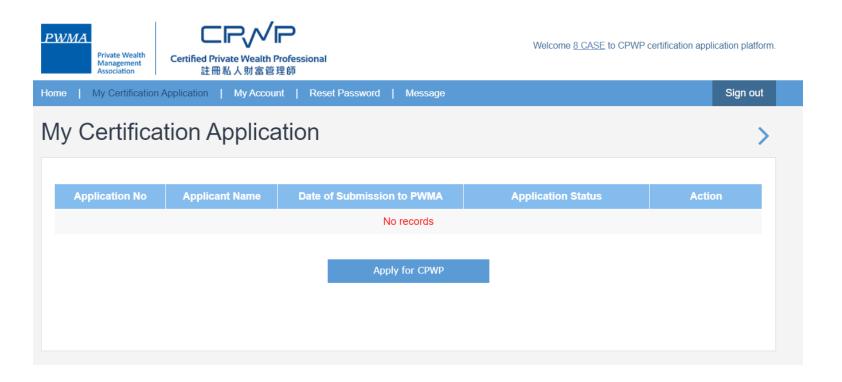

#### Apply for CPWP procedures cont'd

Applicant chooses [My Certification Application] and clicks [Apply for CPWP]