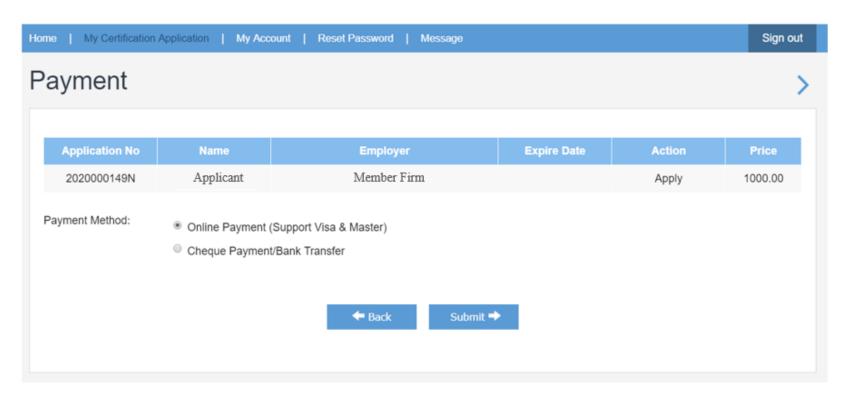

#### Payment (Cont'd)

- Log-in to CPWP User Login page by clicking https://www.pwma-cpwponline.com/login
- Clicks [Go to pay]
- Settles Payment Method either by either Online Payment or Cheque/ Bank Transfer.

#### Payment (Cont'd) Payment by Credit card

- Applicant selects online payment
- Global Online Payment accepts Visa, Master and JCB credit card only