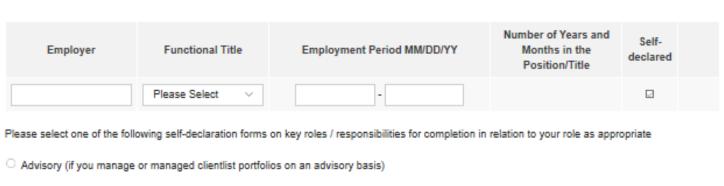

#### Apply for CPWP procedures cont'd

Applicant completes "Current Experience" in [Employment History] and files Self declaration form

#### Apply for CPWP procedures cont'd

 Applicant fill-in "Previous Experience" under [Employment History] if applicant has less than 3 years Relevant Practitioner Experience in "Current Experience"

#### Previous Experience

Discretionary (If you manage or managed clientlist portfolios on a discretionary basis e.g. Discretionary Portfolio Manager)

+ To upload supporting documents related to employment (if any):