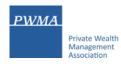

#### Payment (Cont'd) - Payment by Credit card

• Fill-in [Payment Details] before clicking [Next]