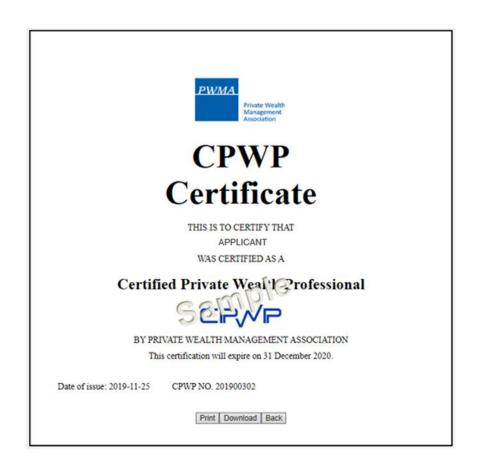

# 26. Applicant receives CPWP Certification Result and download online CPWP e-certificate

#### After approval granted by Accreditation & Exemption Committee, New Applicant

- Receives an email of "Granting of Certified Private Wealth Professional ("CPWP") Certification (CPWP Certification No.: 2019000302)"
- Download the E-certificate from the hyperlink in the email

## 27. Applicant receives CPWP Certification Result and download online CPWP ecertificate

#### Online CPWP Electronic Certificate is available

New Applicant login to <a href="https://www.pwma-cpwponline.com/login">https://www.pwma-cpwponline.com/login</a> and download an electronic certificate