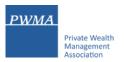

#### **Registration (Cont'd)**

· Applicant chooses your Current Employer

#### Registration (Cont'd)

Applicant selects a Member Firm from the pulldown menu