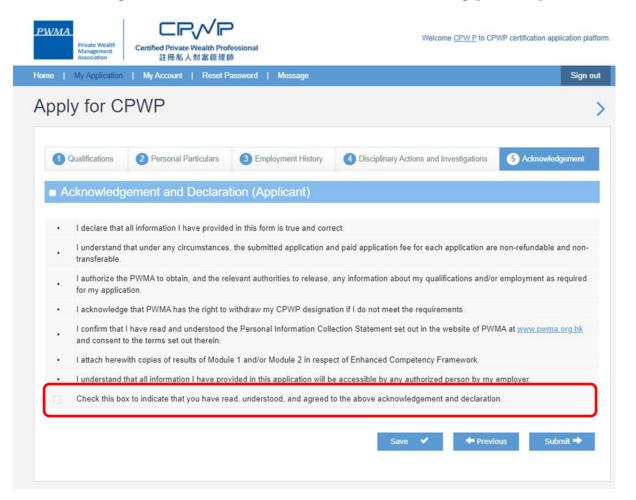

#### Apply for CPWP procedures (Cont'd)

Check the Acknowledgement and Declaration box before clicking [Submit]