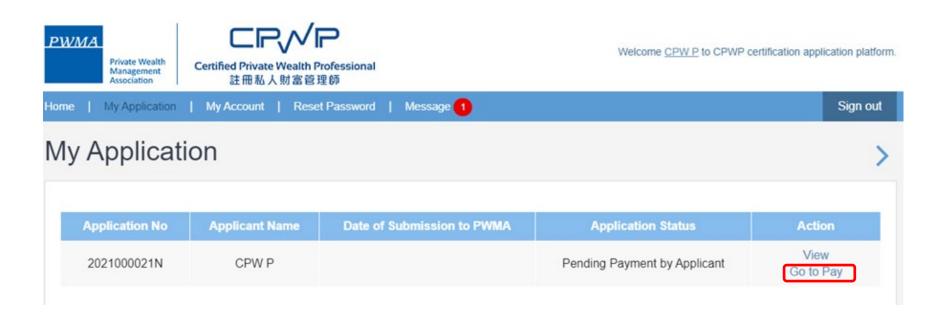

#### If Payment is settled by Applicant's Credit Card

Click [Go to Pay] in [Action] under [My Application] to settle payment