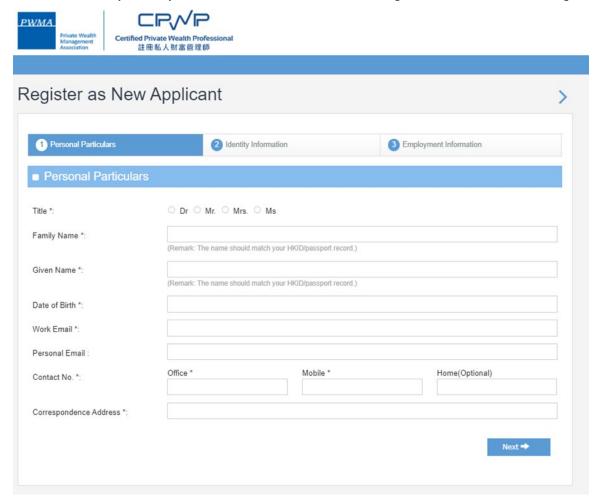

# Registration (Cont'd)

Applicant fills out the required personal information under [Personal Particulars]