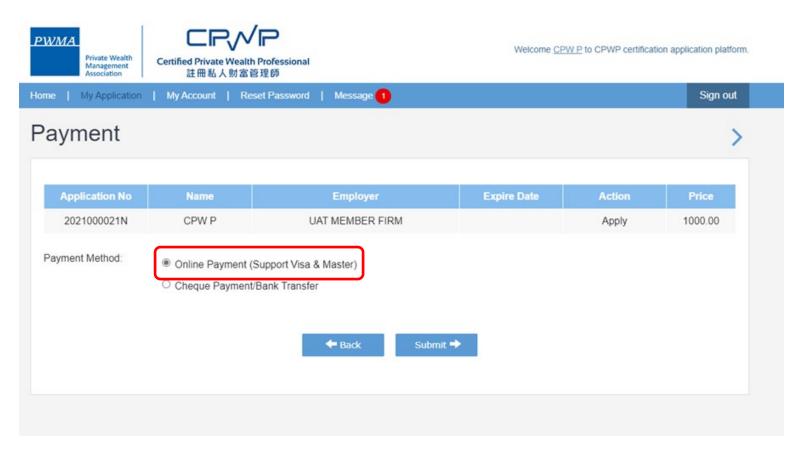

## If Payment is settled by Applicant's Credit Card

Select Online Payment if pay by Credit Card