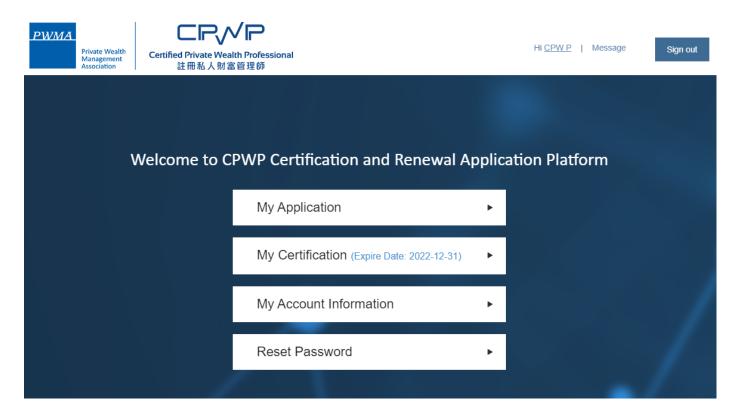

#### **Apply for CPWP procedures (Cont'd)**

Click [My Application] to [Apply for CPWP]

#### After approval granted by Accreditation and Exemption Committee

- View Certificate's expiry date in [My Certification]
- Go to [My Application] to view Application Status

#### After approval granted by Accreditation and Exemption Committee

View [Approved] status under [My Application]