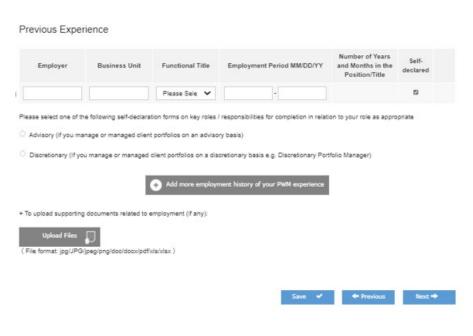

#### Apply for CPWP procedures (Cont'd)

- Fill-in the start date under [Employment Period] and leave the end date blank
- File in a [Self-declaration form] for current and/or previous experience