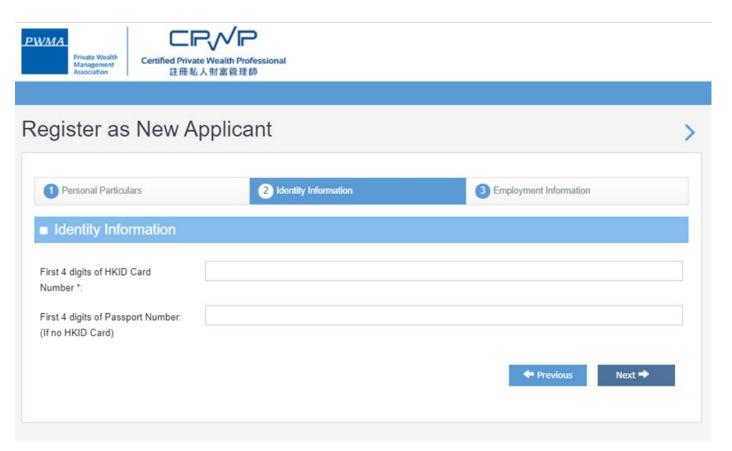

Certification result and download CPWP e-certificate |



#### Registration

• "Register" as new applicant via CPWP Online Platform (www.pwma-cpwponline.com)



1



#### **Requirements for CPWP certification**

Read the "Requirements for CPWP Certification" carefully before applying for CPWP





#### **Registration (Cont'd)**

"Register" as new applicant at the CPWP User Login page by clicking [Register]





#### **Registration (Cont'd)**

Applicant chooses your Current Employer from the Member Firm list





#### **Registration (Cont'd)**

Applicant selects a Member Firm from the pulldown menu





# Registration (Cont'd)

Applicant fills out the required personal information under [Personal Particulars]





#### **Registration (Cont'd)**

Applicant completes [Identity Information]





#### **Registration (Cont'd)**

 Applicant selects a Functional Title from the pulldown menu under [Employment Information] and checks all boxes to confirm the declaration statements before clicking "Submit"





## **Registration (Cont'd)**

• Applicant receives "Your account has been created successfully" prompt





## 10. New Application Registration

#### **Registration Apply for CPWP Certification procedures**

Applicant receives an email of "Welcome to Certified Private Wealth Professional (CPWP)
 Account Registration

Dear Applicant,

Thank you for registering to the CPWP Online Application Platform.

Your account has been created successfully.

You can now login to your account to access the online application form via https://www.pwma-cpwponline.com with the following usernam