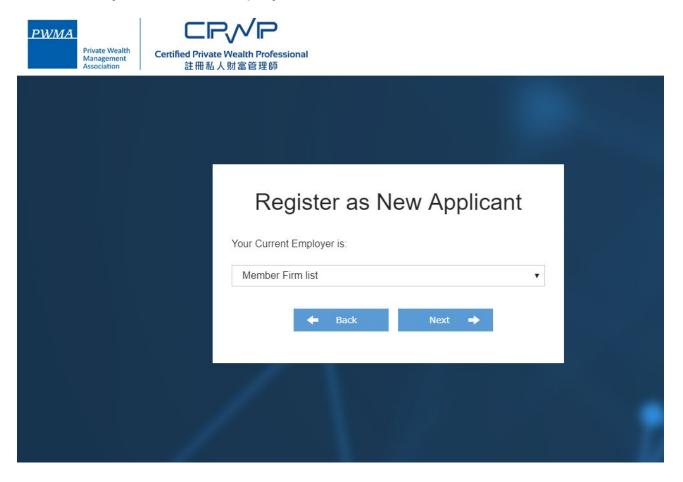

#### **Registration (Cont'd)**

Applicant selects a Member Firm from the pulldown menu