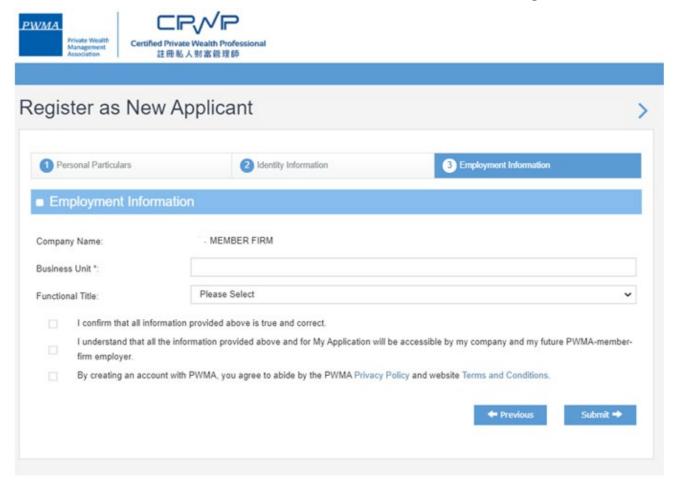

#### **Registration (Cont'd)**

 Applicant selects a Functional Title from the pulldown menu under [Employment Information] and checks all boxes to confirm the declaration statements before clicking "Submit"