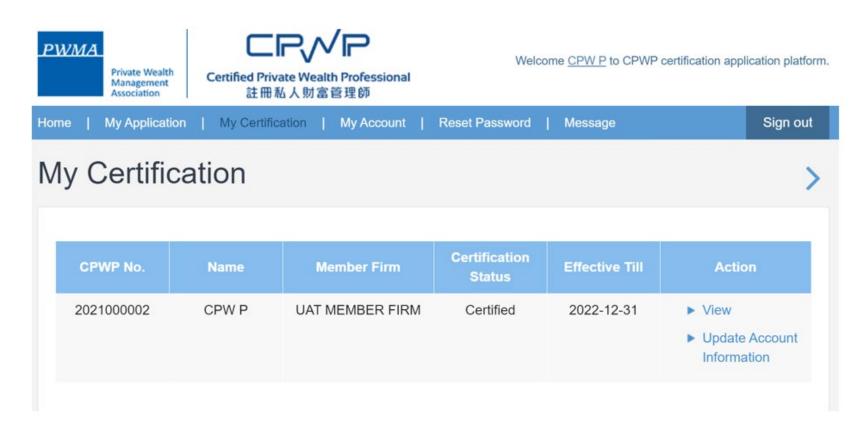

#### After approval granted by Accreditation and Exemption Committee

- View Certificate's expiry date in [My Certification]
- Go to [My Application] to view Application Status

#### After approval granted by Accreditation and Exemption Committee

• Go to [My Certification] and click [view] to print an electronic certificate

Online CPWP electronic certificate is available