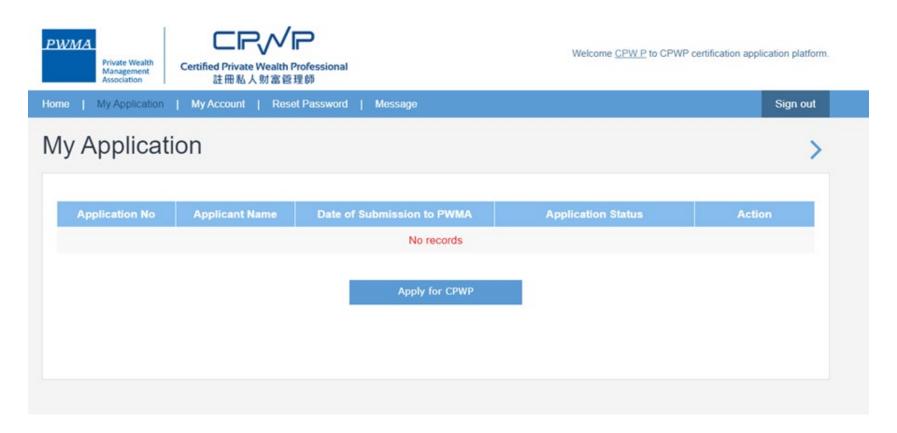

e email to ECFonline@pwma.org.hk



#### **Apply for CPWP procedures**

Applicant logs to [CPWP User Login] page by clicking <a href="https://www.pwma-cpwponline.com">https://www.pwma-cpwponline.com</a>
 and selects CPWP Online Platform





#### **Apply for CPWP procedures (Cont'd)**

Login to CPWP User Login page





## **Apply for CPWP procedures (Cont'd)**

- If Applicant has already input personal email address, applicant clicks [X] to close [To update Personal Email] prompt
- If Applicant has <u>NOT</u> input personal email address, applicant updates personal email address by clicking [To update Personal Email]





#### **Apply for CPWP procedures (Cont'd)**

Click [My Application] to [Apply for CPWP]





#### **Apply for CPWP procedures (Cont'd)**

Click [Apply for CPWP] button





#### Apply for CPWP procedures (Cont'd)

- Fill-in all required information 1) Qualifications, 2) Personal Particulars, 3) Employment History, 4)
   Disciplinary Actions and Investigations, and 5) Acknowledgement before clicking [submit] for Employer's verification
- Upload Module 1 and Module 2 official examination results to question 3 & 4





## **Apply for CPWP procedures (Cont'd)**

• Applicant can click [save] button to complete the application later





#### Apply for CPWP procedures (Cont'd)

- Fill-in the start date under [Employment Period] and leave the end date blank
- File in a [Self-declaration form] for current and/or previous experience







#### **Apply for CPWP procedures (Cont'd)**

Select the appropriate answers under [Disciplinary Action and Investigation]