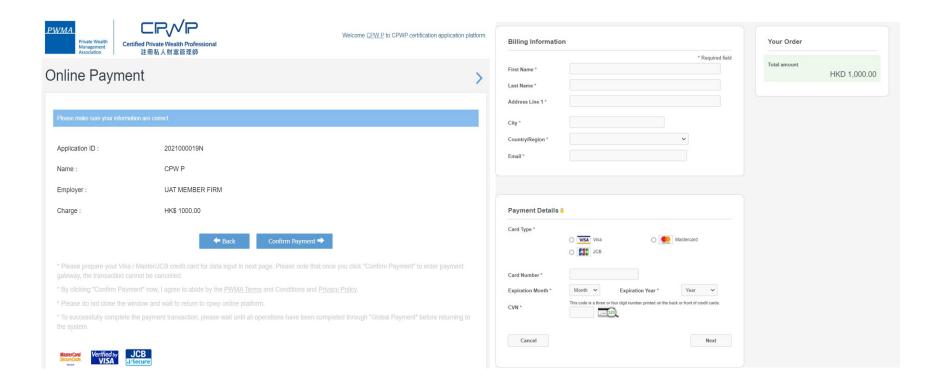

#### If Payment is settled by Applicant's Credit Card

Fill out Credit Card information before submitting the application to PWMA