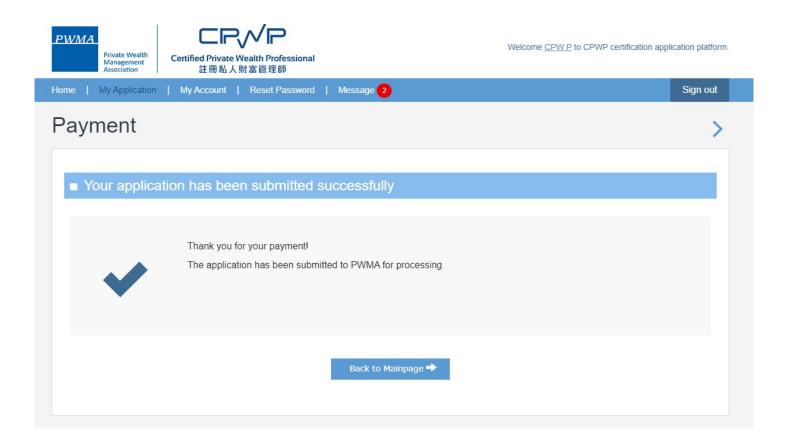

nline.com

Yours sincerely,

Private Wealth Management Association Limited



#### If Payment is settled by Applicant's Credit Card

Click [Go to Pay] in [Action] under [My Application] to settle payment





## If Payment is settled by Applicant's Credit Card

Select Online Payment if pay by Credit Card





#### If Payment is settled by Applicant's Credit Card

Fill out Credit Card information before submitting the application to PWMA





#### If Payment is settled by Cheque or Bank Transfer

 Select Cheque Payment/Bank Transfer and click [Upload Files] to upload Cheque copy or Bank receipt before [Submit]





## If Payment is settled by Cheque Payment or Bank Transfer

Click [ok] to submit CPWP application





## Applicant receives a prompt "Your application submitted successfully"





#### After approval granted by Accreditation and Exemption Committee

Receive email "Granting of Certified Private Wealth Professional ("CPWP") Certification (CPWP Certification No.: 2021000002)

Dear CPW P,

Granting of Certified Private Wealth Professional ("CPWP") Certification

With respect to your application for CPWP certification for the purpose of the Enhanced Competency Framework, we take pleasure to confirm that you have fulfilled the prerequisite requirements for certification. A CPWP certification <a href="https://www.pwma-cpwponline.com/certificationdetail/">https://www.pwma-cpwponline.com/certificationdetail/</a> is hereby granted to you with expiry date till 31 December 2022.

Please note that the said certification has to be renewed annually by taking not less than 10 h