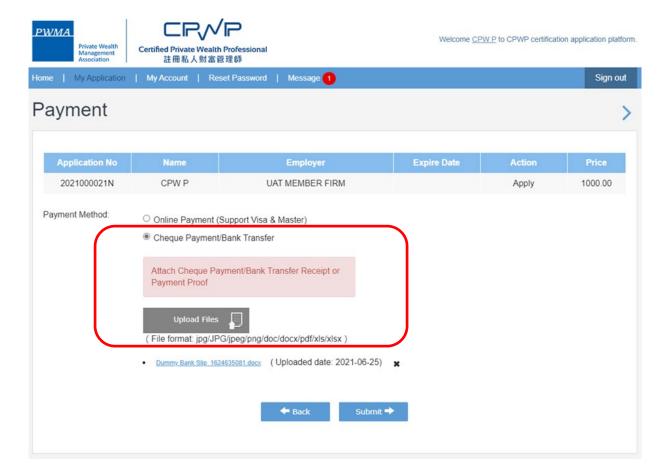

#### If Payment is settled by Cheque or Bank Transfer

 Select Cheque Payment/Bank Transfer and click [Upload Files] to upload Cheque copy or Bank receipt before [Submit]