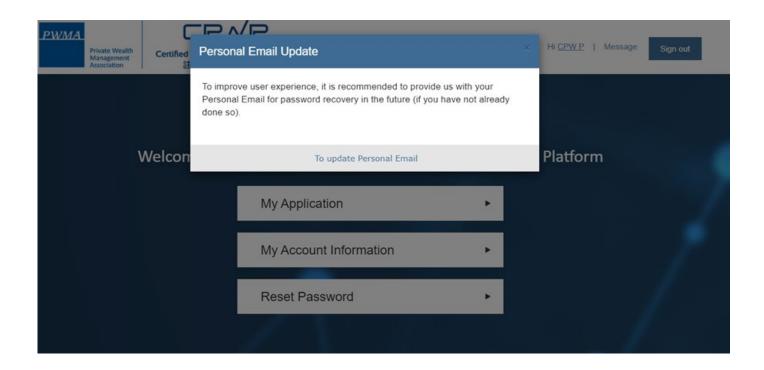

## **Apply for CPWP procedures (Cont'd)**

- If Applicant has already input personal email address, applicant clicks [X] to close [To update Personal Email] prompt
- If Applicant has <u>NOT</u> input personal email address, applicant updates personal email address by clicking [To update Personal Email]