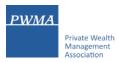

## **Registration (Cont'd)**

• Applicant receives "Your account has been created successfully" prompt