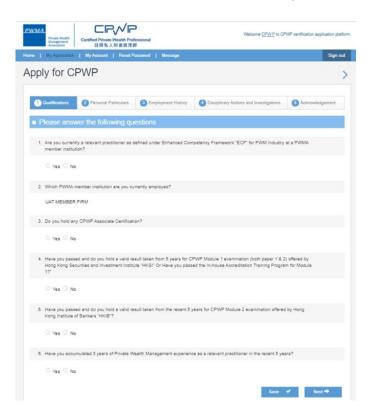

#### Apply for CPWP procedures (Cont'd)

- Fill-in all required information 1) Qualifications, 2) Personal Particulars, 3) Employment History, 4)
   Disciplinary Actions and Investigations, and 5) Acknowledgement before clicking [submit] for Employer's verification
- Upload Module 1 and Module 2 official examination results to question 3 & 4