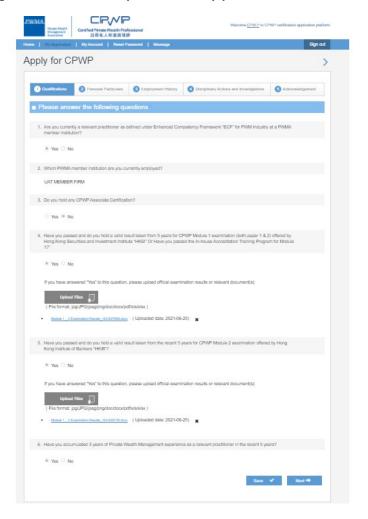

#### Apply for CPWP procedures (Cont'd)

- Fill-in the start date under [Employment Period] and leave the end date blank
- File in a [Self-declaration form] for current and/or previous experience