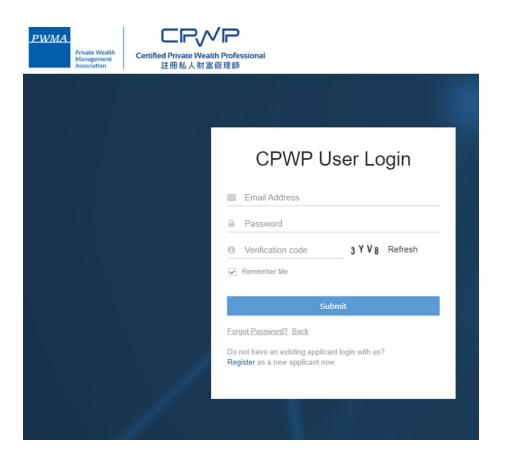

Account Registration

Dear Applicant,

Thank you for registering to the CPWP Online Application Platform.

Your account has been created successfully.

You can now login to your account to access the online application form via https://www.pwma-cpwponline.com with the following username and password:

Username: Applicant@MemberFirm.com.hk

Password: XXXXXX

Yours sincerely, Private Wealth Management Association Limited

Please do not reply to this e-mail. For questions, please email to ECFonline@pwma.org.hk



#### **Apply for CPWP procedures**

Applicant logs to [CPWP User Login] page by clicking <a href="https://www.pwma-cpwponline.com">https://www.pwma-cpwponline.com</a>
 and selects CPWP Online Platform





#### **Apply for CPWP procedures (Cont'd)**

Login to CPWP User Login page





## **Apply for CPWP procedures (Cont'd)**

- If Applicant has already input personal email address, applicant clicks [X] to close [To update Personal Email] prompt
- If Applicant has <u>NOT</u> input personal email address, applicant updates personal email address by clicking [To update Personal Email]





#### **Apply for CPWP procedures (Cont'd)**

Click [My Application] to [Apply for CPWP]





#### **Apply for CPWP procedures (Cont'd)**

Click [Apply for CPWP] button





#### Apply for CPWP procedures (Cont'd)

- Fill-in all required information 1) Qualifications, 2) Personal Particulars, 3) Employment History, 4)
   Disciplinary Actions and Investigations, and 5) Acknowledgement before clicking [submit] for Employer's verification
- Upload Module 1 and Module 2 official examinat