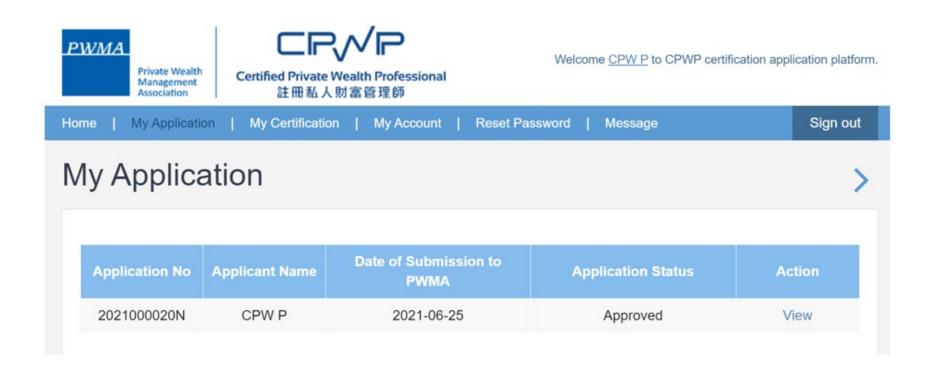

## 22. New Applicant tracks Application Status

#### **Apply for CPWP procedures (Cont'd)**

View [Application Status] under [My Application]

#### After approval granted by Accreditation and Exemption Committee

View [Approved] status under [My Application]