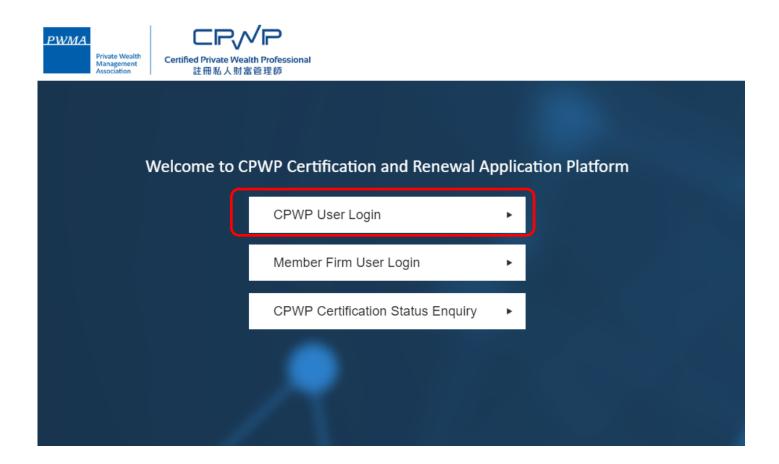

#### **Apply for CPWP procedures**

Applicant logs to [CPWP User Login] page by clicking <a href="https://www.pwma-cpwponline.com">https://www.pwma-cpwponline.com</a>
 and selects CPWP Online Platform