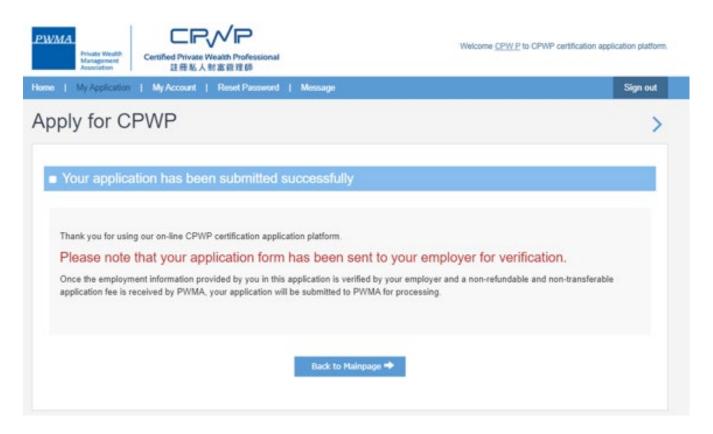

#### **Apply for CPWP procedures (Cont'd)**

Receive 'Your application submitted successfully' prompt