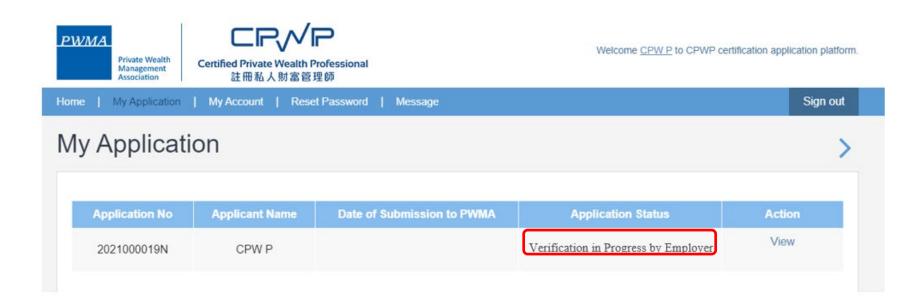

## 22. New Applicant tracks Application Status

#### **Apply for CPWP procedures (Cont'd)**

View [Application Status] under [My Application]