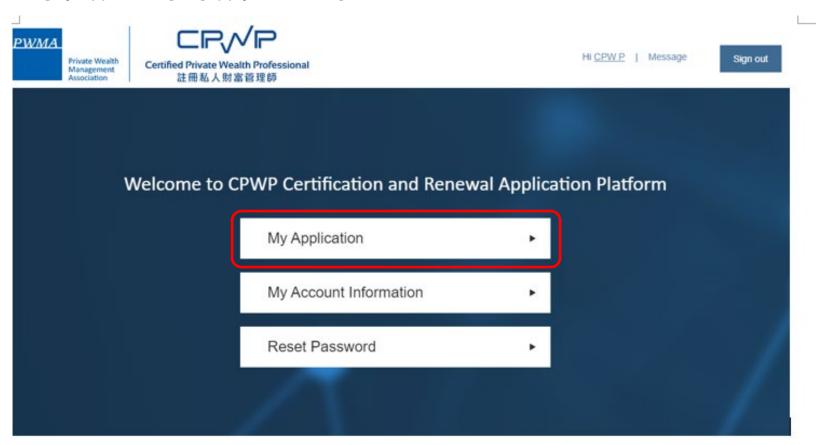

#### **Apply for CPWP procedures (Cont'd)**

Click [My Application] to [Apply for CPWP]