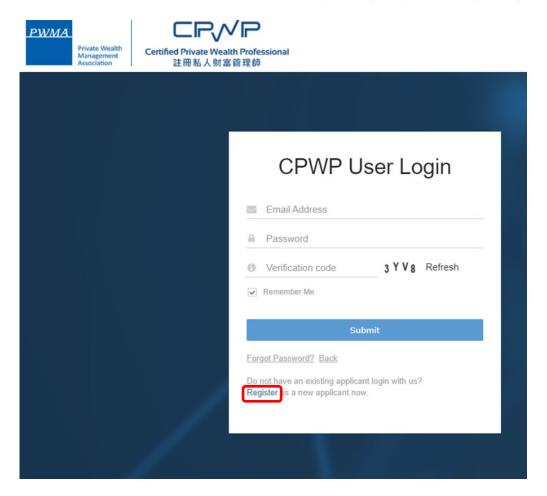

#### Registration

• "Register" as new applicant via CPWP Online Platform (www.pwma-cpwponline.com)

1

#### **Registration (Cont'd)**

"Register" as new applicant at the CPWP User Login page by clicking [Register]